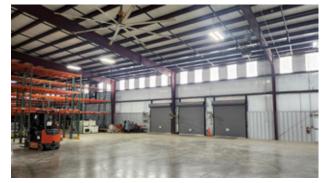

## **PROPERTY DESCRIPTION**

| Location                        | 2575 Container Drive, Montgomery, AL 36109                                                                    |
|---------------------------------|---------------------------------------------------------------------------------------------------------------|
| Square Footage                  | 46,200 SF                                                                                                     |
| Office Square Feet              | +/- 250 SF                                                                                                    |
| <b>Building Configuration</b>   | Front Load                                                                                                    |
| <b>Building Dimensions</b>      | 140' x 330'                                                                                                   |
| Year Built                      | 2019                                                                                                          |
| Loading                         | Three (3) Dock High Doors                                                                                     |
| Car Parks                       | +/- 20                                                                                                        |
| Warehouse Clear Height          | 24' - 30'                                                                                                     |
| Sprinklered                     | Yes - 100%                                                                                                    |
| Slab Thickness                  | 5" Thick                                                                                                      |
| Power                           | Heavy 3-Phase Power Available                                                                                 |
| Additional Building<br>Comments | Tenant has the right to use existing racking. Landlord will remove any unneeded racking per Tenant's request. |