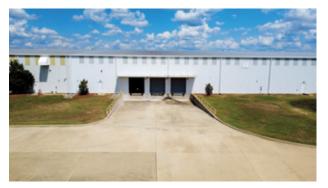

## **PROPERTY DESCRIPTION**

| Location                        | 2575 Container Drive, Montgomery, AL 36109                                                                    |
|---------------------------------|---------------------------------------------------------------------------------------------------------------|
| Square Footage                  | 46,200 SF                                                                                                     |
| Office Square Feet              | +/- 250 SF                                                                                                    |
| <b>Building Configuration</b>   | Front Load                                                                                                    |
| <b>Building Dimensions</b>      | 140' x 330'                                                                                                   |
| Year Built                      | 2019                                                                                                          |
| Loading                         | Three (3) Dock High Doors                                                                                     |
| Car Parks                       | +/- 20                                                                                                        |
| Warehouse Clear Height          | 24' - 30'                                                                                                     |
| Sprinklered                     | Yes - 100%                                                                                                    |
| Slab Thickness                  | 5" Thick                                                                                                      |
| Power                           | Heavy 3-Phase Power Available                                                                                 |
| Additional Building<br>Comments | Tenant has the right to use existing racking. Landlord will remove any unneeded racking per Tenant's request. |