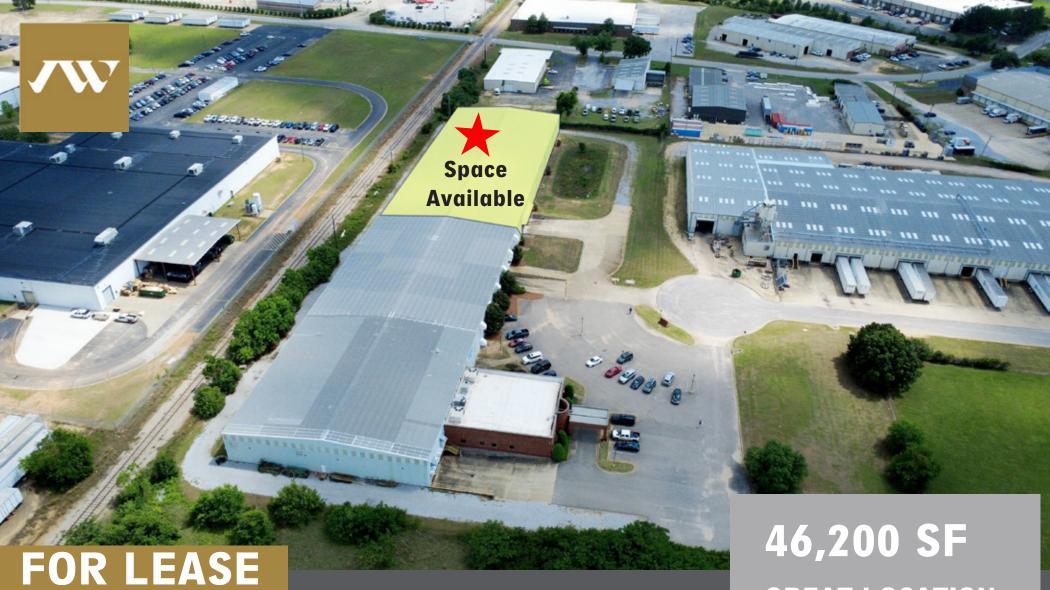

2575 Container Drive

MONTGOMERY, AL 36109

GREAT LOCATION
Adjacent to Maxwell AFB
Gunter Annex

5 Miles from **I-85** 

8 Miles from **I-65** 

LEASED BY:

LEASING BY:

WILLIAM WILSON

## **AERIAL**

Although information has been obtained from sources deemed reliable, neither Owner nor JWA makes any guarantees, warranties or representations, express or implied, as to the completeness or accuracy as to the information contained herein. Any projections, opinions, assumptions or estimates used are for example only. There may be differences between projected and actual results, and those differences may be material. The Property may be withdrawn without any liability for any loss or damage suffered by any party resulting from reliance on this information. If the recipient of this information has signed a confidentiality agreement regarding this matter, this information is subject to the terms of that agreement. © 2025 Jim Wilson & Associates, LLC. All rights reserved.