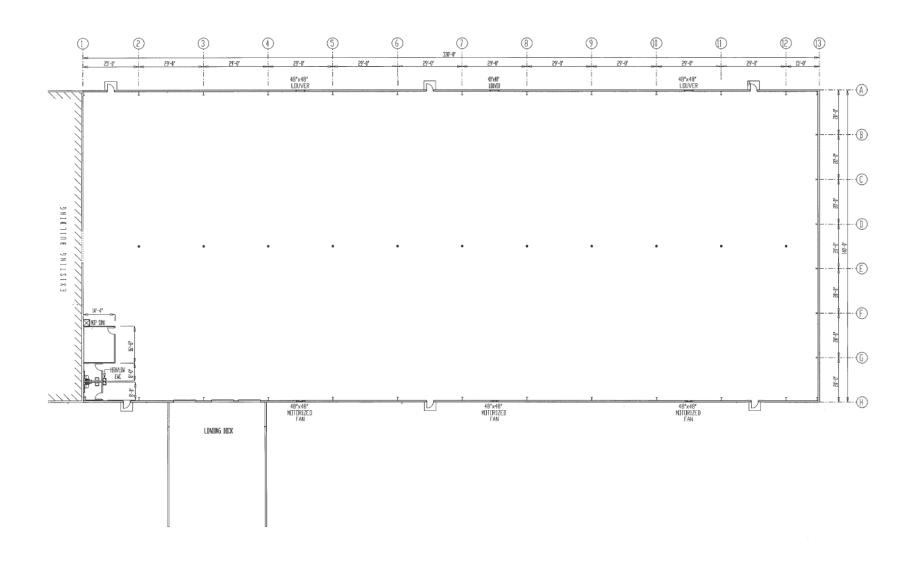

## **FLOOR PLAN**

## **PROPERTY DESCRIPTION**

| Location                        | 2575 Container Drive, Montgomery, AL 36109                                                                    |
|---------------------------------|---------------------------------------------------------------------------------------------------------------|
| Square Footage                  | 46,200 SF                                                                                                     |
| Office Square Feet              | +/- 250 SF                                                                                                    |
| <b>Building Configuration</b>   | Front Load                                                                                                    |
| <b>Building Dimensions</b>      | 140' x 330'                                                                                                   |
| Year Built                      | 2019                                                                                                          |
| Loading                         | Three (3) Dock High Doors                                                                                     |
| Car Parks                       | +/- 20                                                                                                        |
| Warehouse Clear Height          | 24' - 30'                                                                                                     |
| Sprinklered                     | Yes - 100%                                                                                                    |
| Slab Thickness                  | 5" Thick                                                                                                      |
| Power                           | Heavy 3-Phase Power Available                                                                                 |
| Additional Building<br>Comments | Tenant has the right to use existing racking. Landlord will remove any unneeded racking per Tenant's request. |