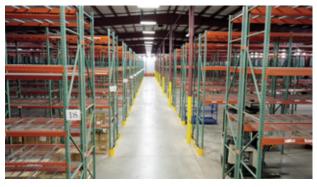

## **PROPERTY DESCRIPTION**

| Location                        | 2575 Container Drive, Montgomery, AL 36109                                                                    |
|---------------------------------|---------------------------------------------------------------------------------------------------------------|
| Square Footage                  | 46,200 SF                                                                                                     |
| Office Square Feet              | +/- 250 SF                                                                                                    |
| <b>Building Configuration</b>   | Front Load                                                                                                    |
| <b>Building Dimensions</b>      | 140' x 330'                                                                                                   |
| Year Built                      | 2019                                                                                                          |
| Loading                         | Three (3) Dock High Doors                                                                                     |
| Car Parks                       | +/- 20                                                                                                        |
| Warehouse Clear Height          | 24' - 30'                                                                                                     |
| Sprinklered                     | Yes - 100%                                                                                                    |
| Slab Thickness                  | 5" Thick                                                                                                      |
| Power                           | Heavy 3-Phase Power Available                                                                                 |
| Additional Building<br>Comments | Tenant has the right to use existing racking. Landlord will remove any unneeded racking per Tenant's request. |