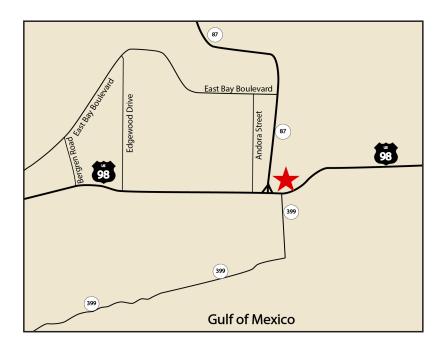

#### LOCATION

Located in Northwest Florida on the U.S. Highway 98 corridor along the South coast of Santa Rosa County. The U.S. Highway East corridor is seven miles including the communities of Navarre and Midway with an average daily traffic of 41,000.

| <ul> <li>Pensacola, Florida</li> </ul> | 23 miles |
|----------------------------------------|----------|
| • Ft. Walton, Florida                  | 31 miles |
| <ul> <li>Mobile, Alabama</li> </ul>    | 83 miles |