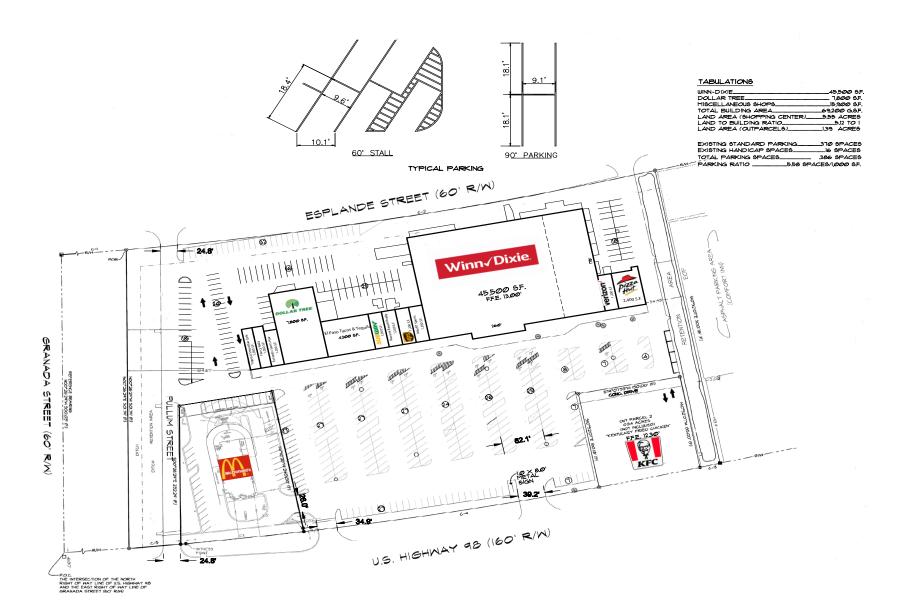

### THE CENTER

69,000-square-foot neighborhood shopping center featuring a grocer, specialty stores, restaurants and two outparcels.

#### FEATURED TENANTS

Winn Dixie, Tropical Smoothie Cafe, Dollar Tree, Subway, UPS, Pizza Hut, McDonald's and Kentucky Fried Chicken.