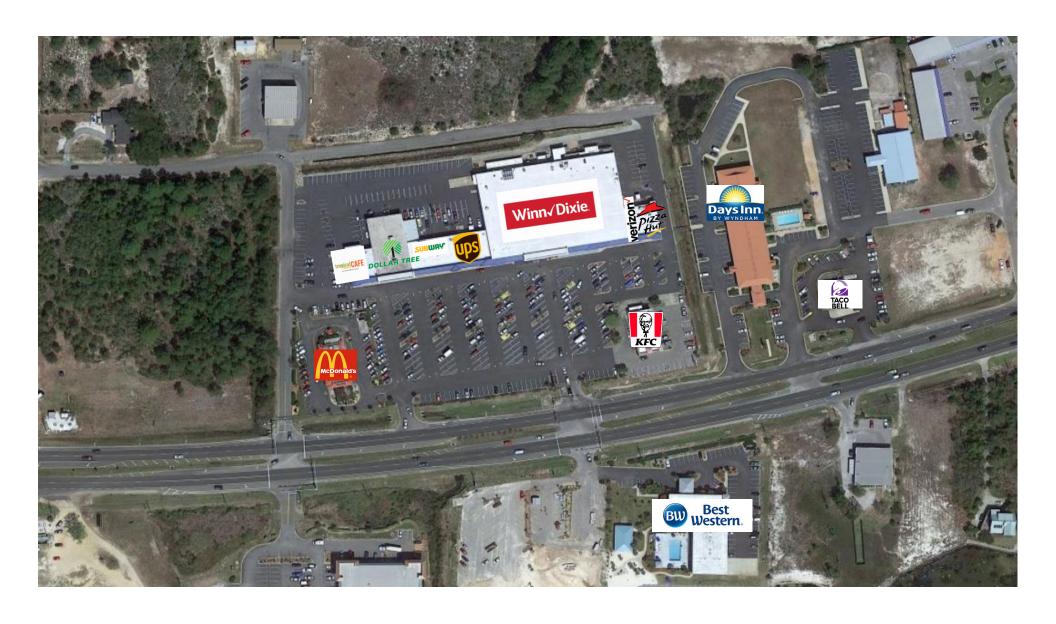

### THE CENTER

69,000-square-foot neighborhood shopping center featuring a grocer, specialty stores, restaurants and two outparcels.

#### FEATURED TENANTS

Winn Dixie, Tropical Smoothie Cafe, Dollar Tree, Subway, UPS, Pizza Hut, McDonald's and Kentucky Fried Chicken.

# CONTACT INFORMATION

Woody Rush
Senior Vice President of Leasing
334.260.2524
w.rush@jwacompanies.com

NAVARRE SQUARE AERIAL / RETAILERS

NAVARRE SQUARE SHOPPING CENTER