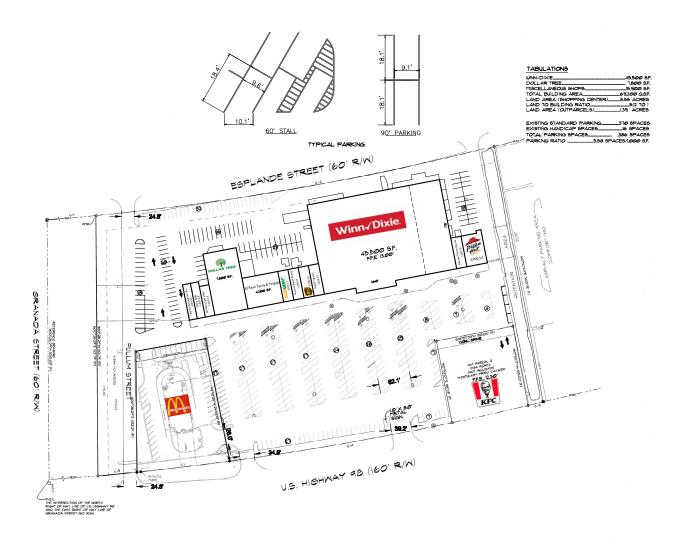

#### THE CENTER

69,000-square-foot neighborhood shopping center featuring a grocer, specialty stores, restaurants and two outparcels.

### FEATURED TENANTS

Winn Dixie, Tropical Smoothie Cafe, Dollar Tree, Subway, UPS, Pizza Hut, McDonald's and Kentucky Fried Chicken.