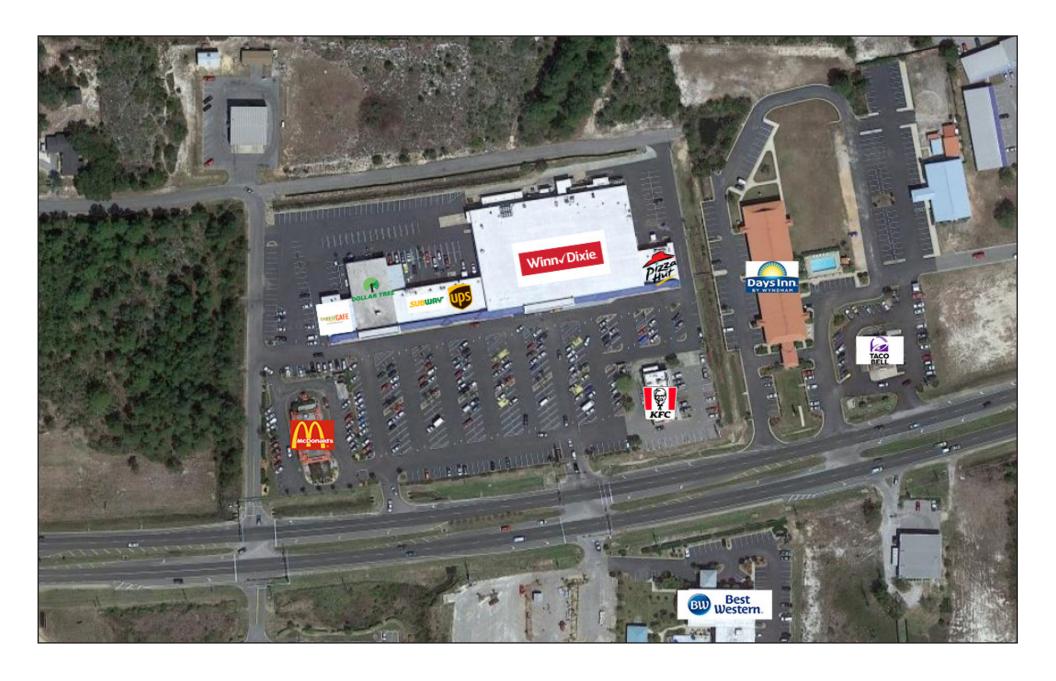

#### THE CENTER

69,000-square-foot neighborhood shopping center featuring a grocer, specialty stores, restaurants and two outparcels.

### FEATURED TENANTS

Winn Dixie, Tropical Smoothie Cafe, Dollar Tree, Subway, UPS, Pizza Hut, McDonald's and Kentucky Fried Chicken.

## CONTACT INFORMATION

Woody Rush
Senior Vice President of Leasing
334.260.2524
w.rush@jwacompanies.com

NAVARRE SQUARE AERIAL / RETAILERS

NAVARRE SQUARE SHOPPING CENTER