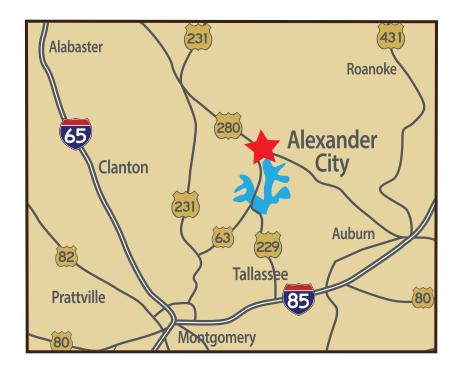

### LOCATION

Located in east central Alabama, 50 miles northeast of Montgomery from US Highway 231 or Highway 63 and 70 miles southeast of Birmingham on Highway 280. Columbus, Georgia is 135 miles to the northwest on Highway 280 and Atlanta is 135 miles northeast on Interstate 85.

- Montgomery, Alabama 51 miles
- Birmingham, Alabama
  72 miles

Jim Wilson & Associates, LLC

2660 EastChase Lane, Suite 100, Montgomery, Alabama 36117-7024 334 260 2500 (t) | 334 260 2533 (f) | jwacompanies.com

Atlanta, Georgia 123 miles