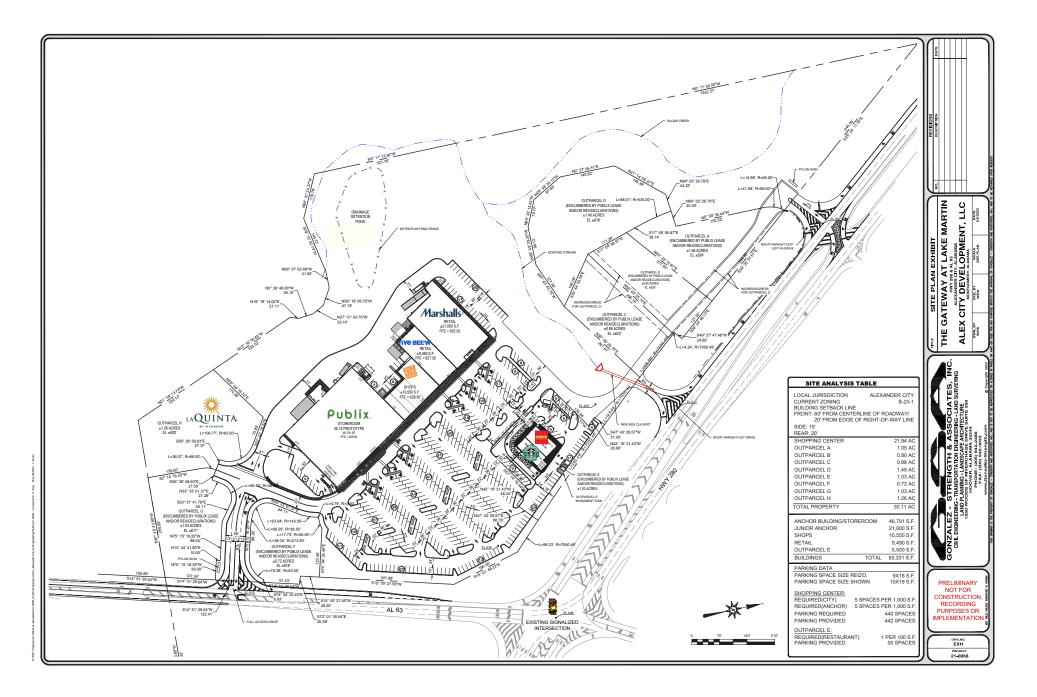

### THE CENTER

46,791 square foot grocery store with a 21,500 square foot junior anchor, shops and 7 outparcels.

### FEATURED TENANTS

Publix, Marshalls, Five Below, Rack Room Shoes, T-mobile, Jersey Mikes and Starbucks.