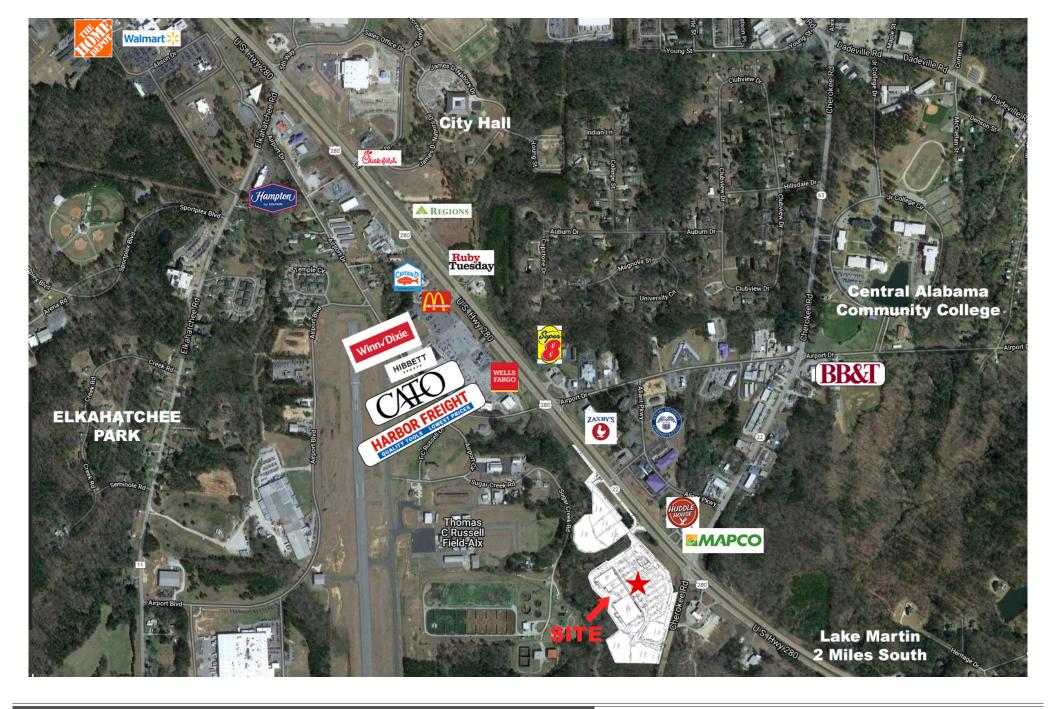

|                     |
| DRIVE TIME                | 10 Minute                 | 15 Minute                  | 20 Minute           |
| 2024 Population           | <b>10 Minute</b><br>9,054 | <b>15 Minute</b><br>14,077 | 20 Minute<br>18,103 |
|                           |                           |                            |                     |
| 2024 Population           | 9,054                     | 14,077                     | 18,103              |

### CONTACT INFORMATION

Woody Rush Senior Vice President of Leasing 334.260.2524 w.rush@jwacompanies.com

# THE GATEWAY AT LAKE MARTIN GENERAL INFORMATION/DEMOGRAPHICS

**Leasing By:** 



Jim Wilson & Associates, LLC

2660 EastChase Lane, Suite 100, Montgomery, Alabama 36117-7024 334 260 2500 (t) | 334 260 2533 (f) | jwacompanies.com



# THE GATEWAY AT LAKE MARTIN AERIAL / RETAILERS

Leasing By:



# Jim Wilson & Associates, LLC

2660 EastChase Lane, Suite 100, Montgomery, Alabama 36117-7024 334 260 2500 (t) | 334 260 2533 (f) | jwacompanies.com



THE GATEWAY AT LAKE MARTIN SITE PLAN Leasing By:

w

# Jim Wilson & Associates, LLC

2660 EastChase Lane, Suite 100, Montgomery, Alabama 36117-7024 334 260 2500 (t) | 334 260 2533 (f) | jwacompanies.com