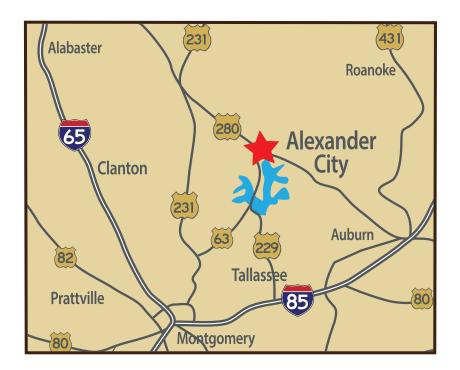

### LOCATION

Located in east central Alabama, 50 miles northeast of Montgomery from US Highway 231 or Highway 63 and 70 miles southeast of Birmingham on Highway 280. Columbus, Georgia is 135 miles to the northwest on Highway 280 and Atlanta is 135 miles northeast on Interstate 85.

Montgomery, Alabama 51 miles
 Birmingham, Alabama 72 miles
 Atlanta, Georgia 123 miles

**Leasing By:** 