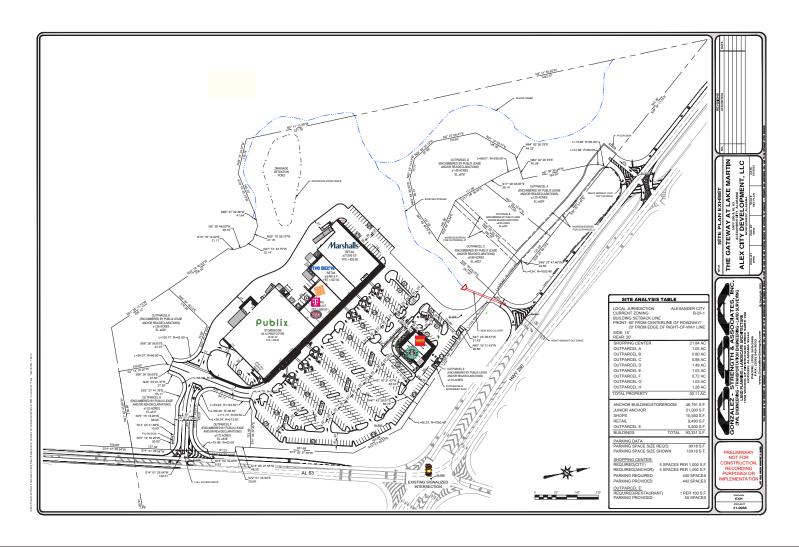

## THE CENTER

46,791 square foot grocery store with a 21,500 square foot junior anchor, shops and 7 outparcels.

2660 EastChase Lane, Suite 100, Montgomery, Alabama 36117-7024 334 260 2500 (t) | 334 260 2533 (f) | jwacompanies.com

THE GATEWAY AT LAKE MARTIN
SITE PLAN