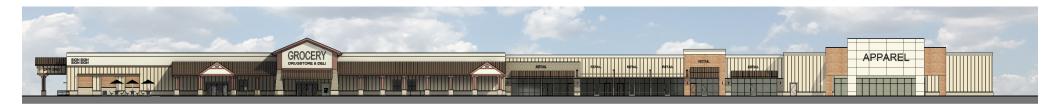

### THE CENTER

46,791 square foot grocery store with a 21,500 square foot junior anchor, shops and 7 outparcels.

#### FOCUS CATEGORIES

- Grocery
- Restaurants
- Apparel
- Home Furnishings
- Service related uses