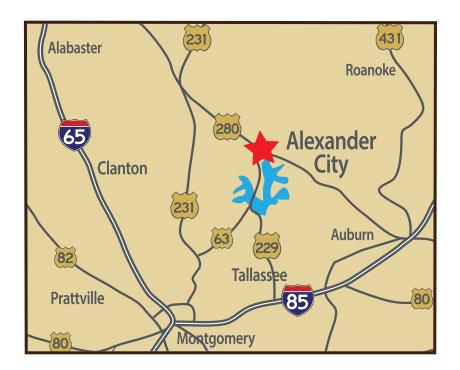

#### LOCATION

Located in east central Alabama, 50 miles northeast of Montgomery from US Highway 231 or Highway 63 and 70 miles southeast of Birmingham on Highway 280. Columbus, Georgia is 135 miles to the northwest on Highway 280 and Atlanta is 135 miles northeast on Interstate 85.

Montgomery, Alabama 51 miles
 Birmingham, Alabama 72 miles
 Atlanta, Georgia 123 miles

**Leasing By:** 