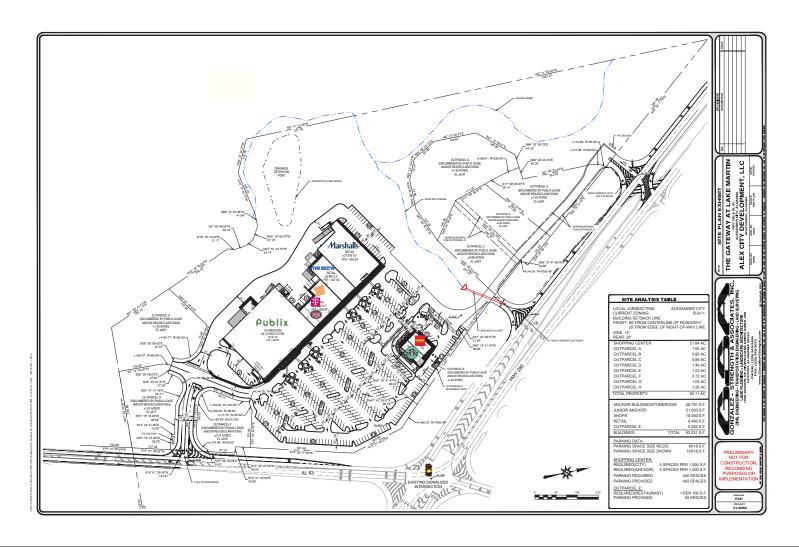

### THE CENTER

46,791 square foot grocery store with a 21,500 square foot junior anchor, shops and 7 outparcels.

2660 EastChase Lane, Suite 100, Montgomery, Alabama 36117-7024 334 260 2500 (t) | 334 260 2533 (f) | jwacompanies.com

THE GATEWAY AT LAKE MARTIN
SITE PLAN