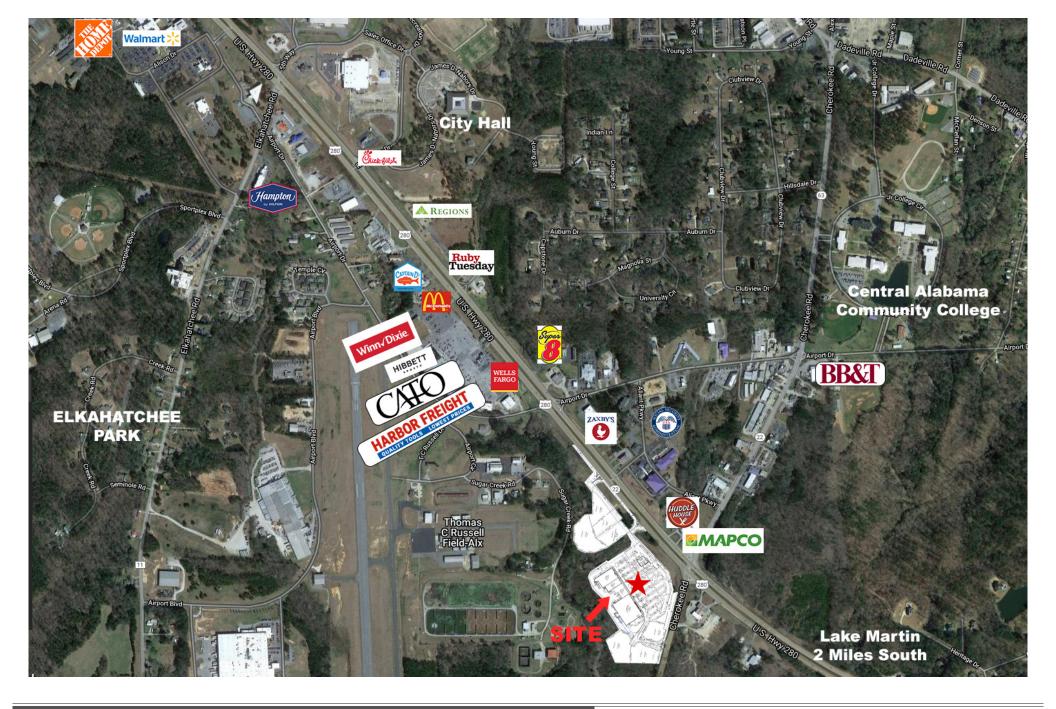

### CONTACT INFORMATION

Woody Rush

Senior Vice President of Leasing

334.260.2524

w.rush@jwacompanies.com

ALEXANDER CITY, ALABAMA AERIAL / RETAILERS **Leasing By:** 

Jim Wilson & Associates, LLC

2660 EastChase Lane, Suite 100, Montgomery, Alabama 36117-7024 334 260 2500 (t) | 334 260 2533 (f) | jwacompanies.com