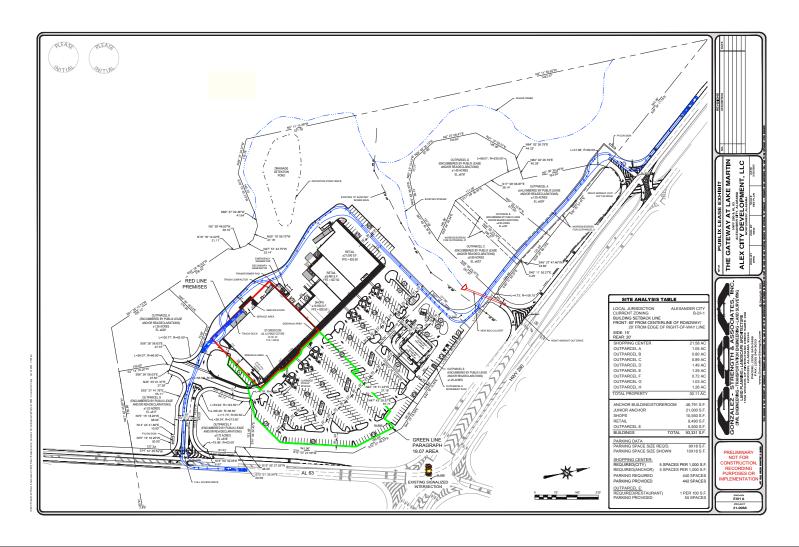

### THE CENTER

46,791 square foot grocery store with a 21,500 square foot junior anchor, shops and 7 outparcels.

ALEXANDER CITY, ALABAMA
SITE PLAN

**Leasing By:** 