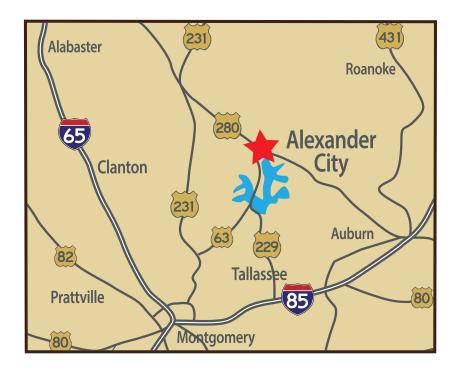

### LOCATION

Located in east central Alabama, 50 miles northeast of Montgomery from US Highway 231 or Highway 63 and 70 miles southeast of Birmingham on Highway 280. Columbus, Georgia is 135 miles to the northwest on Highway 280 and Atlanta is 135 miles northeast on Interstate 85.

Montgomery, Alabama 51 miles
 Birmingham, Alabama 72 miles
 Atlanta, Georgia 123 miles

ALEXANDER CITY, ALABAMA
MARKET INFORMATION

**Leasing By:** 

334 260 2500 (t) | 334 260 2533 (f) | jwacompanies.com