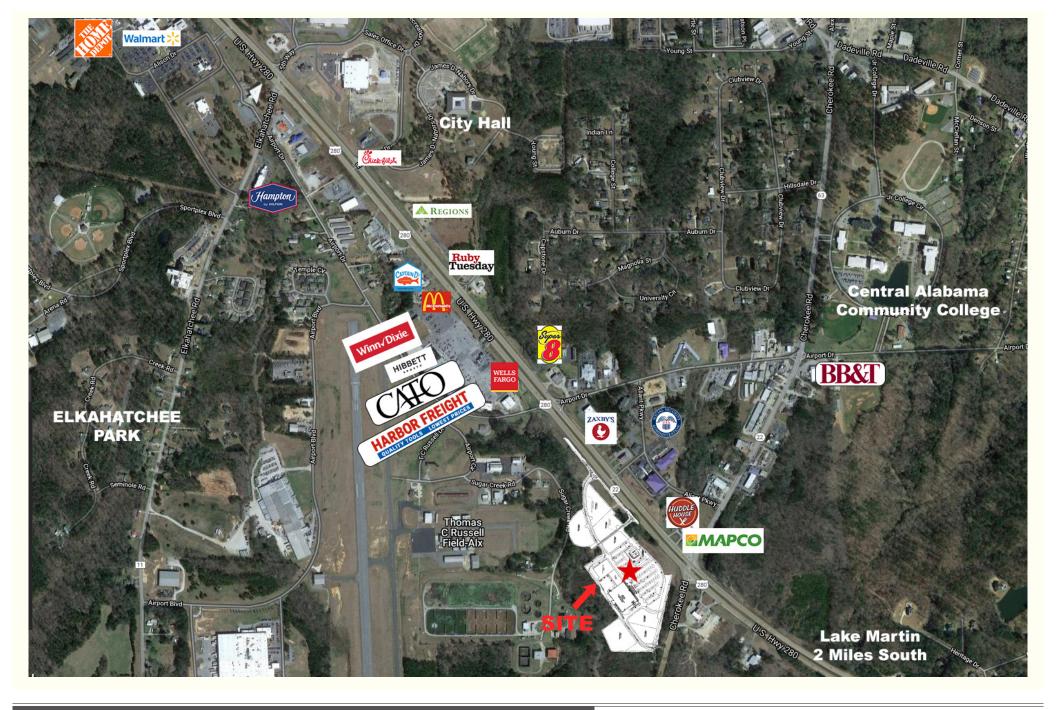

| 10 Minute                  | 15 Minute                  | 20 Minute                  |
| DRIVE TIME<br>2021 Population | <b>10 Minute</b><br>15,089 | <b>15 Minute</b><br>21,041 | <b>20 Minute</b><br>26,611 |
|                               |                            |                            |                            |
| 2021 Population               | 15,089                     | 21,041                     | 26,611                     |

#### CONTACT INFORMATION

Woody Rush Senior Vice President of Leasing 334.260.2524 w.rush@jwacompanies.com

# ALEXANDER CITY, ALABAMA GENERAL INFORMATION/DEMOGRAPHICS

**Leasing By:** 



Jim Wilson & Associates, LLC

2660 EastChase Lane, Suite 100, Montgomery, Alabama 36117-7024 334 260 2500 (t) | 334 260 2533 (f) | jwacompanies.com



# ALEXANDER CITY, ALABAMA AERIAL / RETAILERS

Leasing By:



## Jim Wilson & Associates, LLC

2660 EastChase Lane, Suite 100, Montgomery, Alabama 36117-7024 334 260 2500 (t) | 334 260 2533 (f) | jwacompanies.com





## ALEXANDER CITY, ALABAMA SITE PLAN

Leasing By:



### Jim Wilson & Associates, LLC

2660 EastChase Lane, Suite 100, Montgomery, Alabama 36117-7024 334 260 2500 (t) | 334 260 2533 (f) | jwacompanies.com