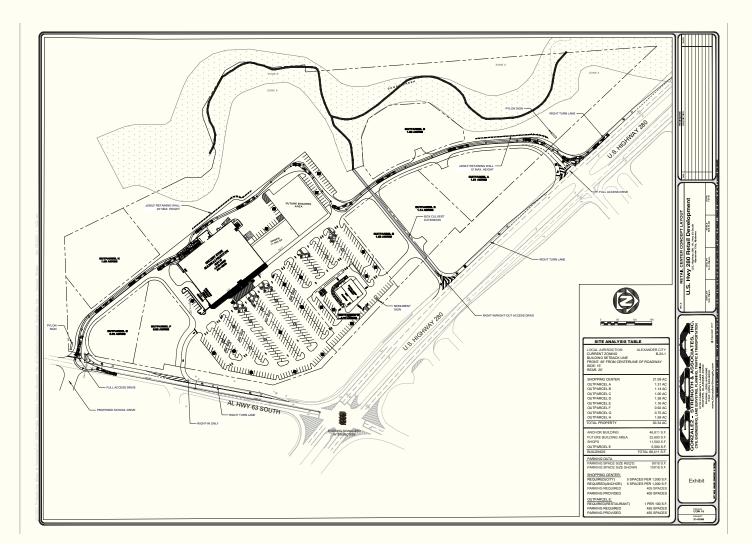

## ALEXANDER CITY, ALABAMA SITE PLAN

Leasing By:

### THE CENTER

46,791 square foot grocery store with a 21,500 square foot junior anchor, shops and 7 outparcels.