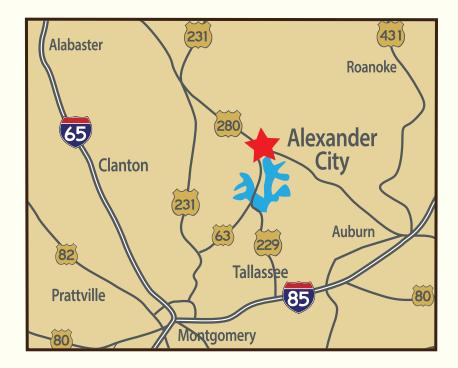

#### LOCATION

Located in east central Alabama, 50 miles northeast of Montgomery from US Highway 231 or Highway 63 and 70 miles southeast of Birmingham on Highway 280. Columbus, Georgia is 135 miles to the northwest on Highway 280 and Atlanta is 135 miles northeast on Interstate 85.

| • | Montgomery, Alabama | 51 miles  |
|---|---------------------|-----------|
| • | Birmingham, Alabama | 72 miles  |
| • | Atlanta, Georgia    | 123 miles |