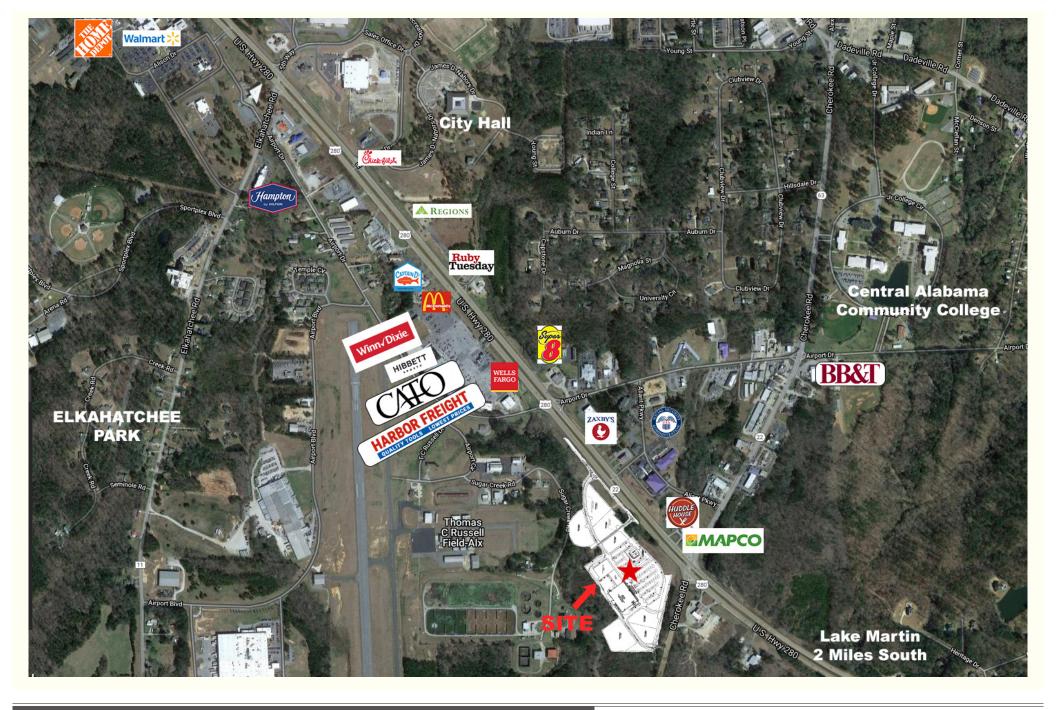

|
| DRIVE TIME                    | 10 Minute                  | 15 Minute                  | 20 Minute           |
| DRIVE TIME<br>2021 Population | <b>10 Minute</b><br>15,089 | <b>15 Minute</b><br>21,041 | 20 Minute<br>26,611 |
|                               |                            |                            |                     |
| 2021 Population               | 15,089                     | 21,041                     | 26,611              |

### CONTACT INFORMATION

Woody Rush Senior Vice President of Leasing 334.260.2524 w.rush@jwacompanies.com

# ALEXANDER CITY, ALABAMA GENERAL INFORMATION/DEMOGRAPHICS

**Leasing By:** 



Jim Wilson & Associates, LLC

2660 EastChase Lane, Suite 100, Montgomery, Alabama 36117-7024 334 260 2500 (t) | 334 260 2533 (f) | jwacompanies.com



# ALEXANDER CITY, ALABAMA AERIAL / RETAILERS

Leasing By:



## Jim Wilson & Associates, LLC

2660 EastChase Lane, Suite 100, Montgomery, Alabama 36117-7024 334 260 2500 (t) | 334 260 2533 (f) | jwacompanies.com





# ALEXANDER CITY, ALABAMA SITE PLAN

#### Leasing By:



## Jim Wilson & Associates, LLC

2660 EastChase Lane, Suite 100, Montgomery, Alabama 36117-7024 334 260 2500 (t) | 334 260 2533 (f) | jwacompanies.com