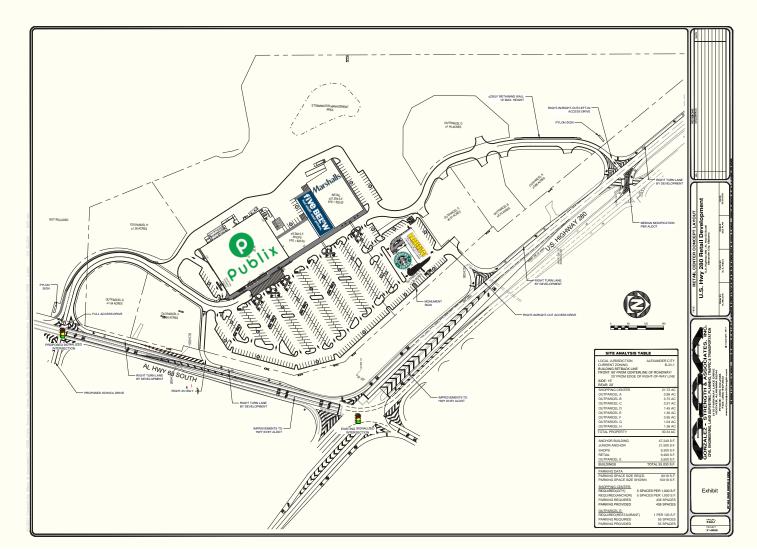

# ALEXANDER CITY, ALABAMA SITE PLAN

### THE CENTER

46,791 square foot grocery store with a 21,500 square foot junior anchor, shops and 7 outparcels.