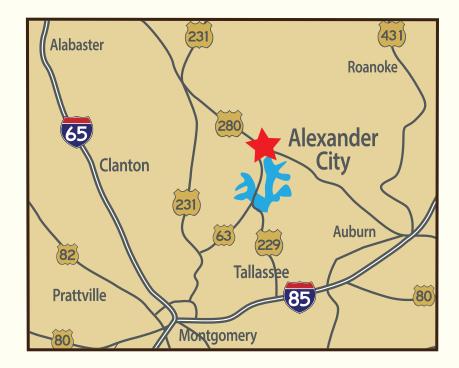

### $L \ o \ c \ a \ t \ i \ o \ n$

Located in east central Alabama, 50 miles northeast of Montgomery from US Highway 231 or Highway 63 and 70 miles southeast of Birmingham on Highway 280. Columbus, Georgia is 135 miles to the northwest on Highway 280 and Atlanta is 135 miles northeast on Interstate 85.

# ALEXANDER CITY, ALABAMA MARKET INFORMATION