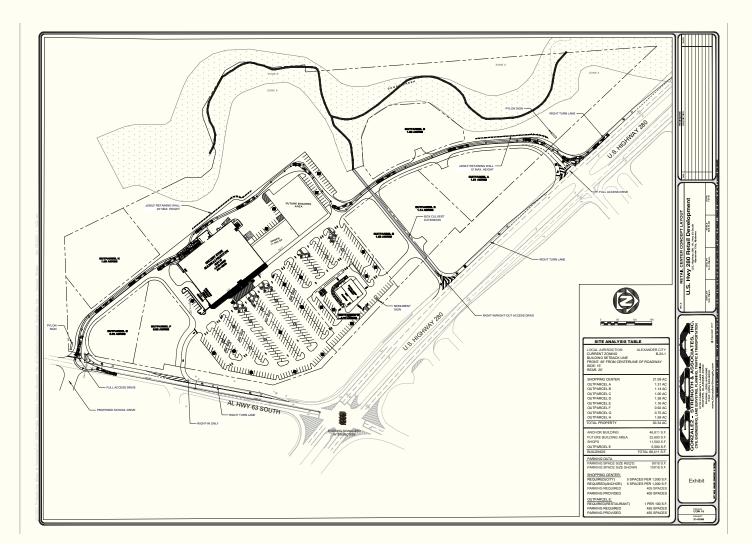

# ALEXANDER CITY, ALABAMA SITE PLAN

Leasing By:

#### THE CENTER

46,791 square foot grocery store with a 21,500 square foot junior anchor, shops and 7 outparcels.