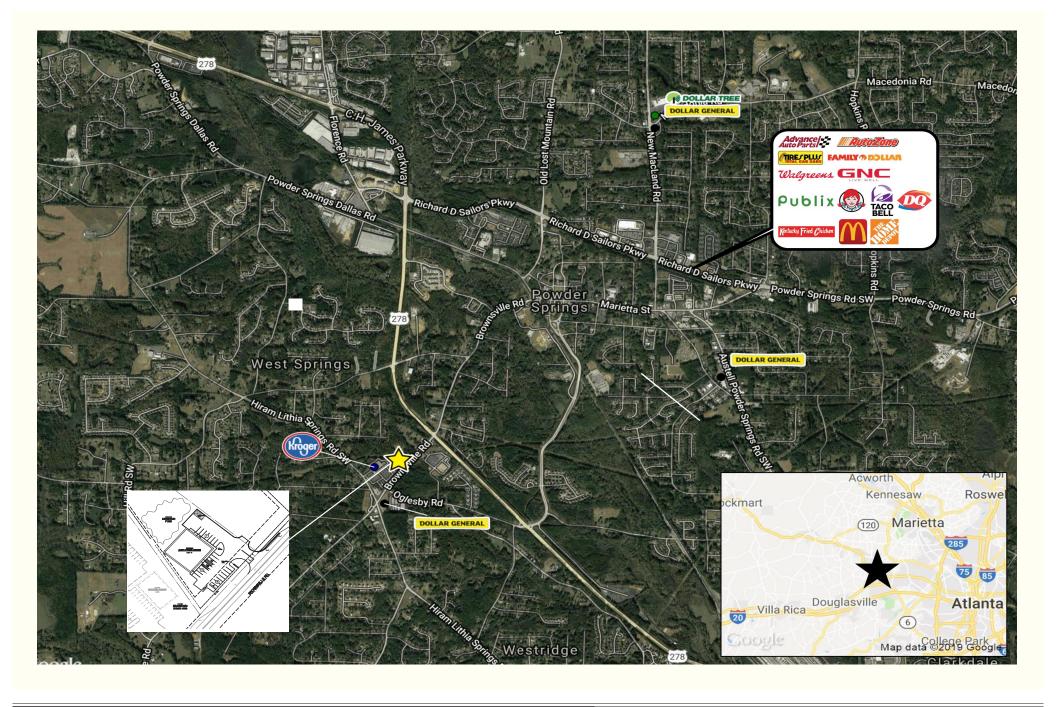

#### LOCATION

The City of Powder Springs is located in southwest Cobb County and is convenient to Interstates 20, 75 and 285 and is served by a well-developed network of multilane highways including the Richard Sailors Parkway, James Parkway, East-West Connector, West Cobb Parkway and Powder Springs Road.

# MAJOR EMPLOYERS

- Cobb County Schools
- · WellStar Health System
- · Lockheed Martin Aeronautical
- The Home Depot, Inc.