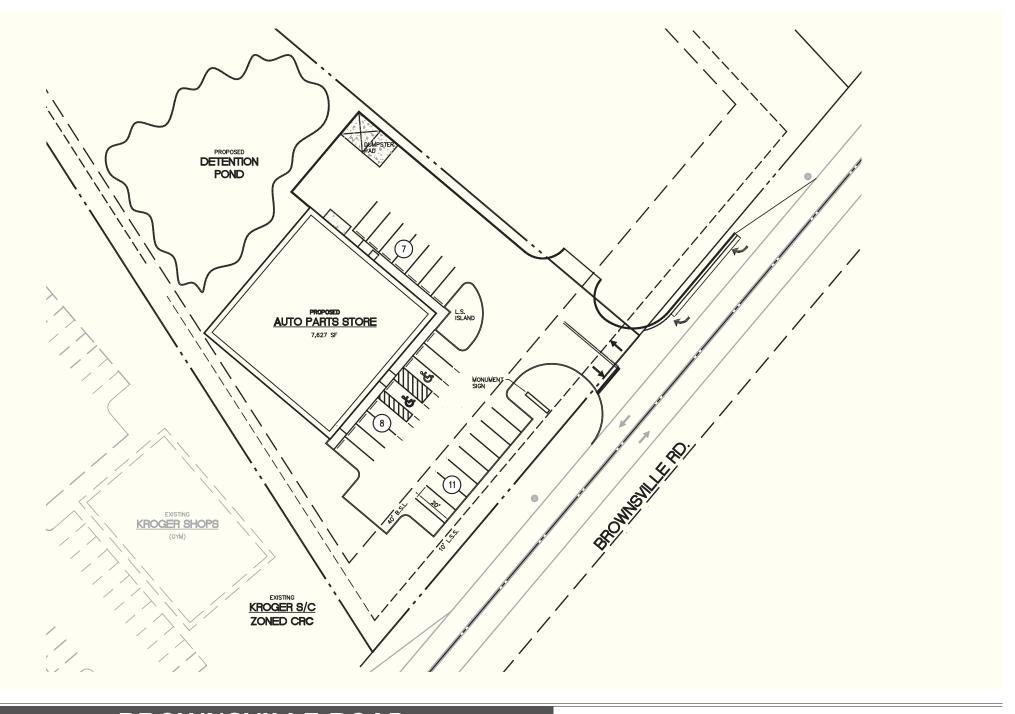

### THE OUTPARCEL

7,627 square foot national Auto Parts store being delivered in Q1 of 2020 at which time will be offered for sale.