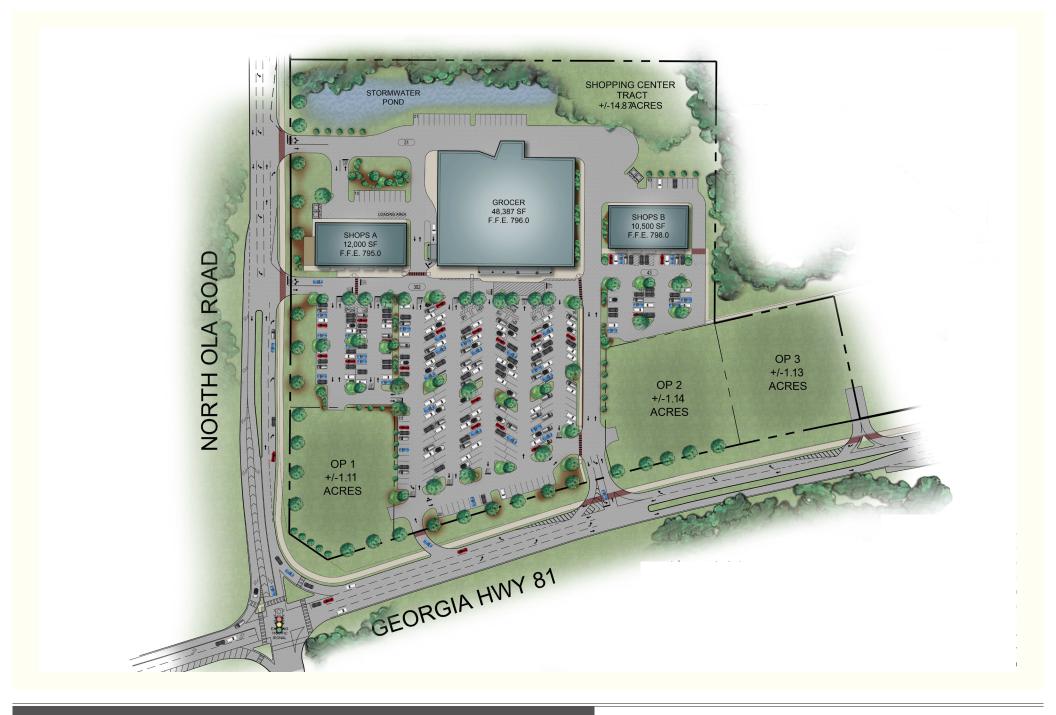

#### THE CENTER

48,000-square-foot grocery anchored center with the availability of one junior anchor, 20,000 square feet of shops and three outparcels.

# THE SHOPPES AT OLA CROSSROADS AERIAL / RETAILERS

THE SHOPPES AT OLA CROSSROADS
SITE PLAN