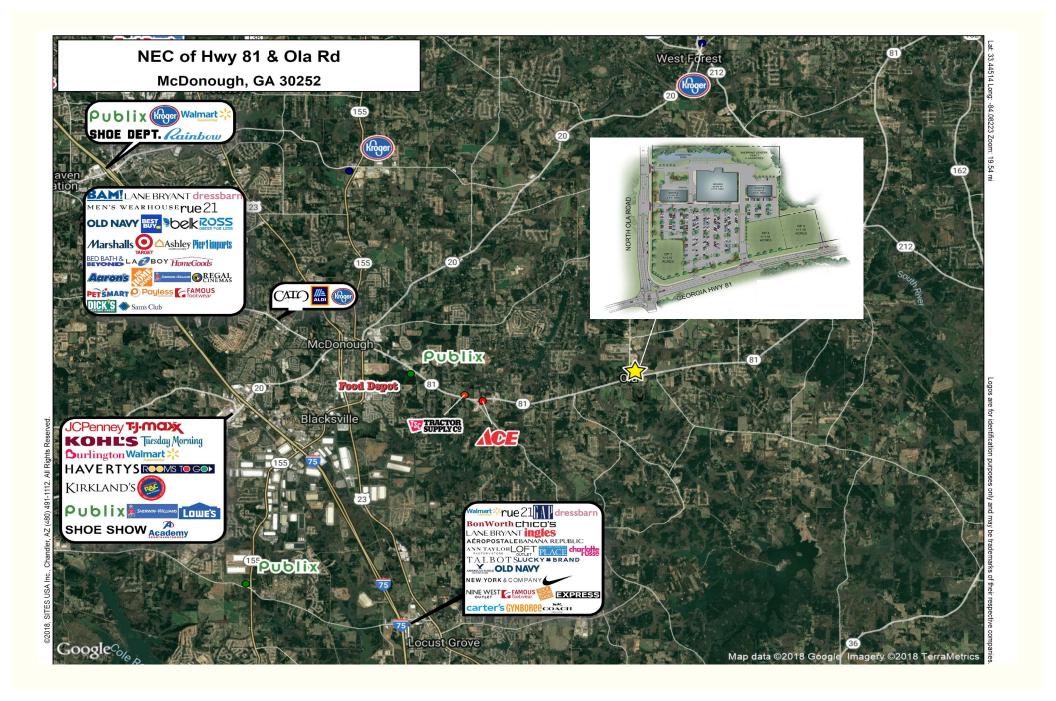

#### AREA RETAILERS:

Belk
Old Navy
Sam's Club
Marshalls
Target
Best Buy
HomeGoods
Michaels

Books-a-Million
 Dick's Sporting Goods
 Regal Theatre
 Bed Bath & Beyond
 Gander Outdoors
 LA Fitness

# THE SHOPPES AT OLA CROSSROADS AERIAL / RETAILERS

THE SHOPPES AT OLA CROSSROADS
SITE PLAN