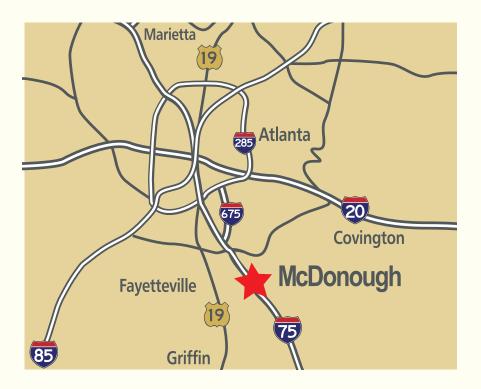

#### LOCATION

Located in Central Henry County Georgia on Interstate 75. Other major highways are U.S. Highway 23 and several State Routes.

Atlanta, Georgia
Macon, Georgia
Carrollton, Georgia
Augusta, Georgia
140 miles