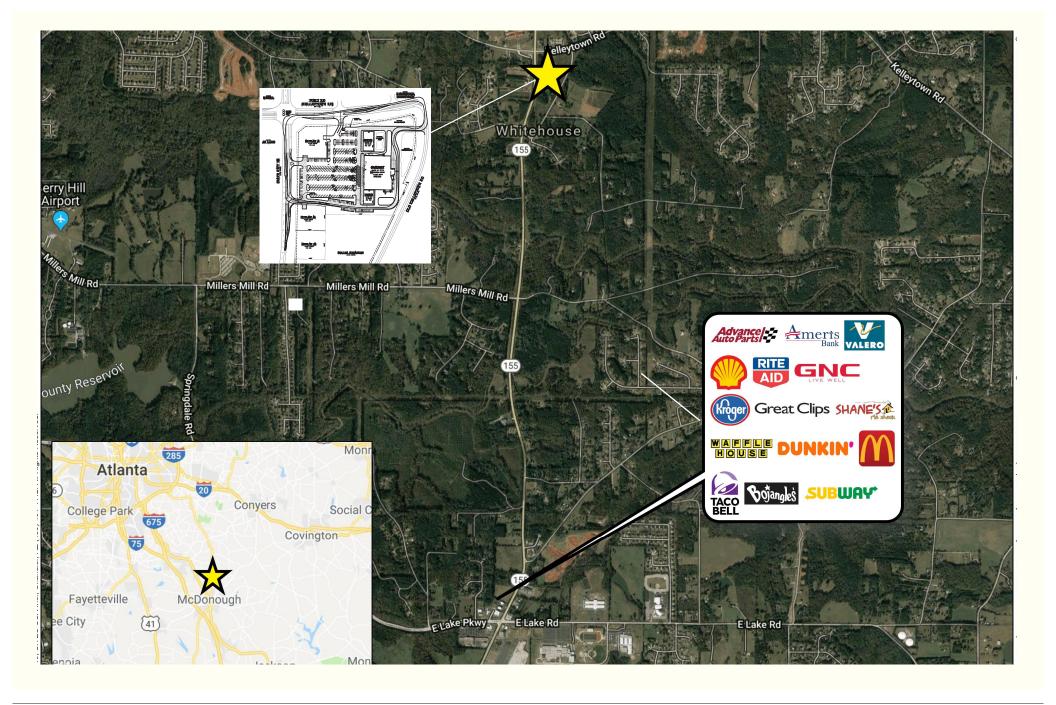

### AREA RETAILERS:

Belk
Old Navy
Sam's Club
Marshalls
Target
Best Buy
HomeGoods
Michaels

Books-a-MillionBed Bath & BeyondDick's Sporting GoodsGander Outdoors

 $\cdot$  Regal Theatre  $\cdot$  LA Fitness