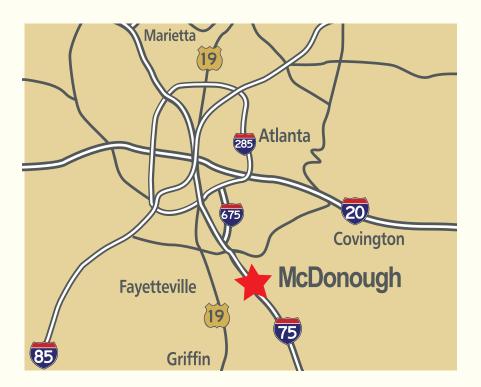

#### LOCATION

Located in Central Henry County Georgia on Interstate 75. Other major highways are U.S. Highway 23 and several State Routes.

Atlanta, Georgia
Macon, Georgia
Carrollton, Georgia
Augusta, Georgia
140 miles