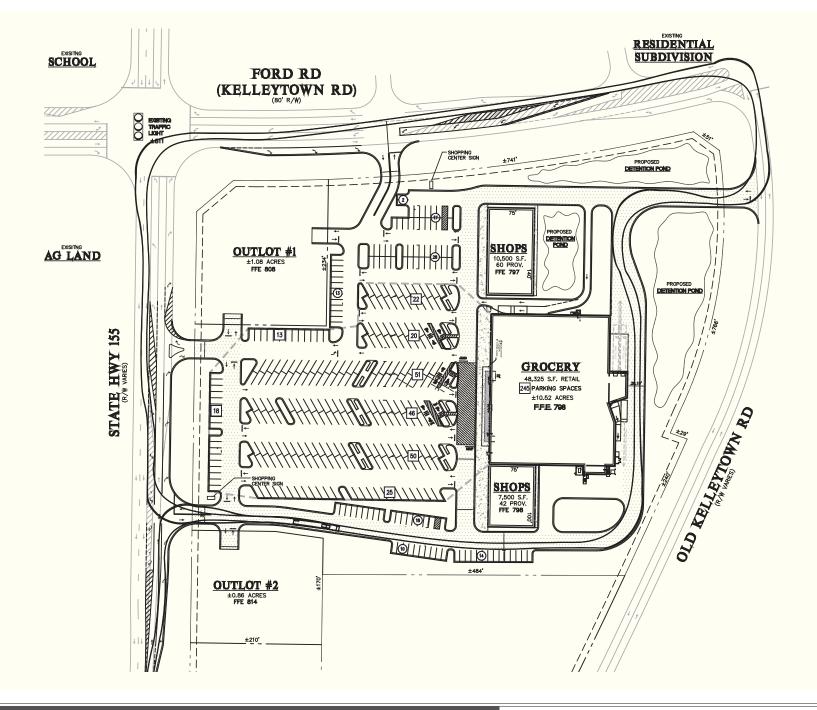

### THE CENTER

48,000-square-foot grocery anchored center with the availability of one junior anchor, 20,000 square feet of shops and three outparcels.