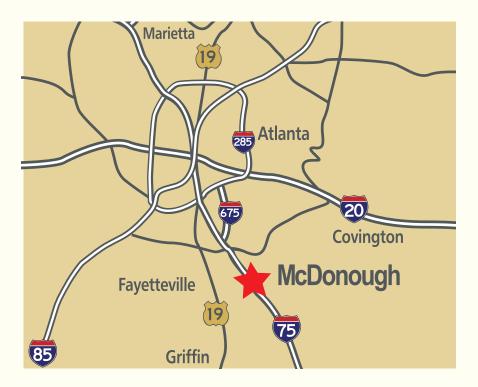

#### LOCATION

Located in Central Henry County Georgia on Interstate 75. Other major highways are U.S. Highway 23 and several State Routes.

Atlanta, Georgia
Macon, Georgia
Carrollton, Georgia
Augusta, Georgia
140 miles