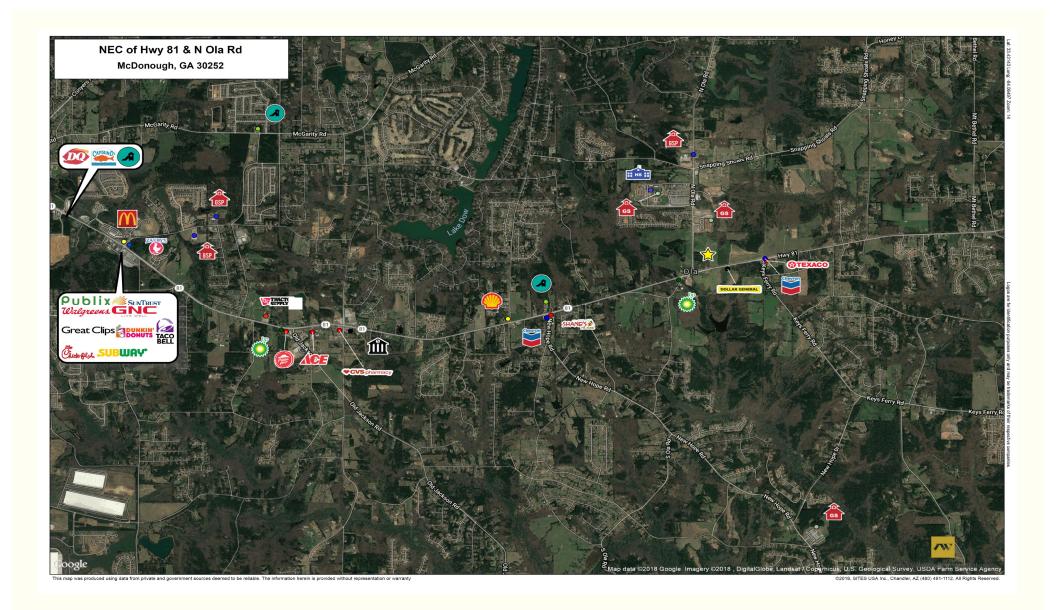

THE SHOPPES AT OLA CROSSROADS AERIAL / RETAILERS

THE SHOPPES AT OLA CROSSROADS
SITE PLAN

### AREA RETAILERS:

Belk
Old Navy
Sam's Club
Marshalls
Target
Best Buy
HomeGoods
Michaels

Books-a-Million
 Dick's Sporting Goods
 Regal Theatre
 Bed Bath & Beyond
 Gander Outdoors
 LA Fitness