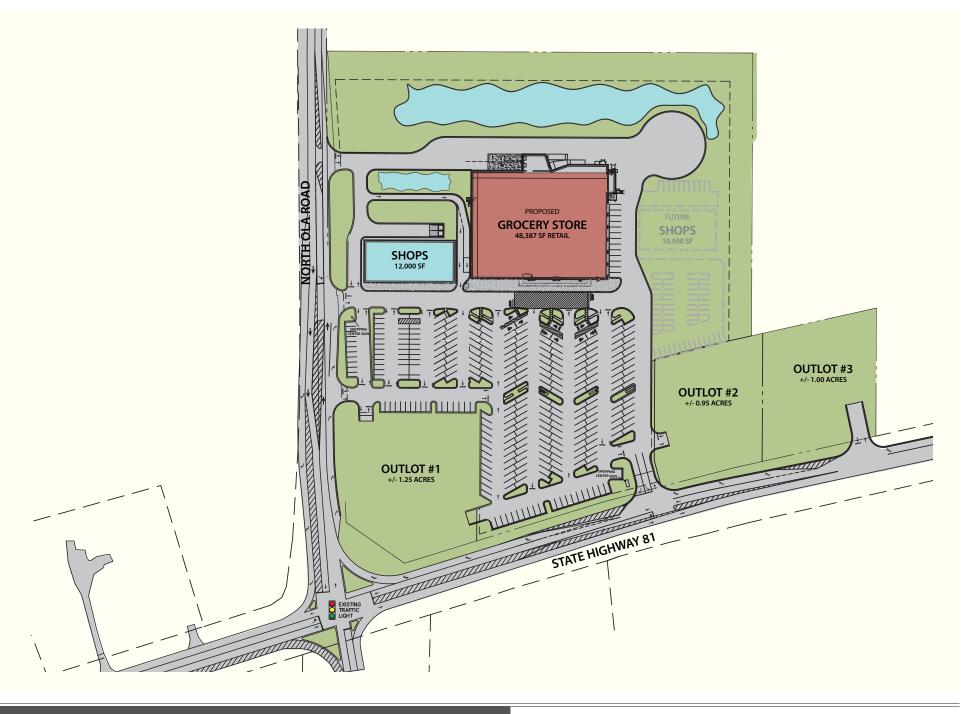

#### THE CENTER

48,000-square-foot grocery anchored center with the availability of one junior anchor, 20,000 square feet of shops and three outparcels.

THE SHOPPES AT OLA CROSSROADS AERIAL / RETAILERS

THE SHOPPES AT OLA CROSSROADS
SITE PLAN