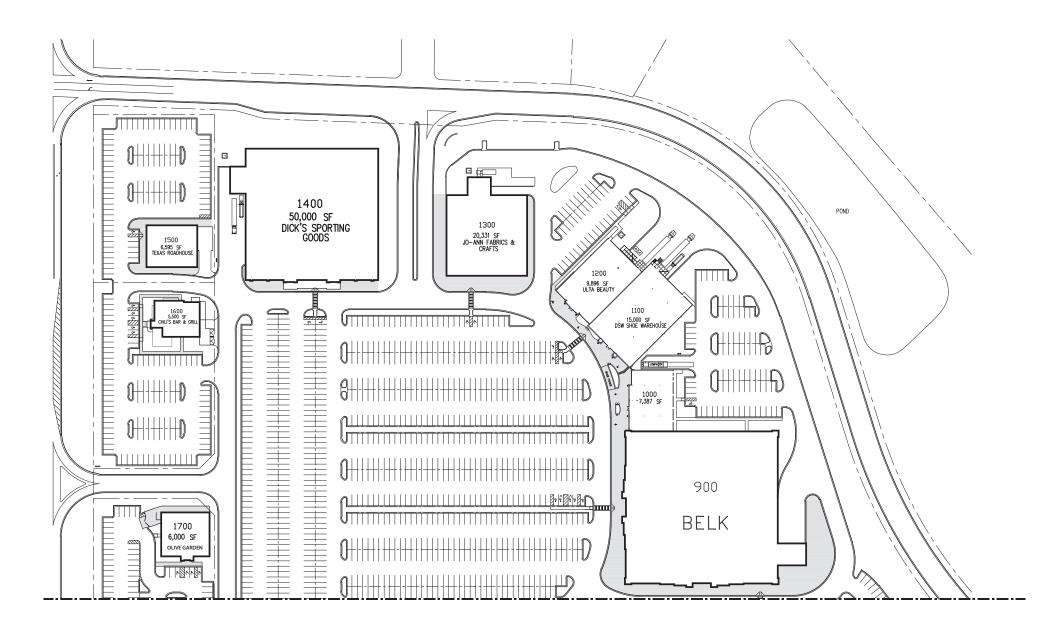

## THE CENTER

750,000-square-foot, 67-acre open-air shopping center which includes a lifestyle and power center component

### ANCHOR TENANTS

Dillard's, Belk, Barnes & Noble, DSW Shoe Warehouse, Dick's Sporting Goods, Jo Ann Fabrics & Craft, Petsmart and ULTA

#### FEATURED TENANTS

American Eagle, Bonefish Grill, Buckle, Bath & Body Works, Chico's, The Children's Place, Chili's, Express, Francesca's Collection, H&M, J.Jill, Lizard Thicket, LaParrilla, Lane Bryant, Men's Wearhouse, Olive Garden, Palmetto Moon, Pandora, Soma Intimates, Talbots, Texas Roadhouse, Victoria's Secret, White House | Black Market, Wild Wing Cafe and Zoe's Kitchen