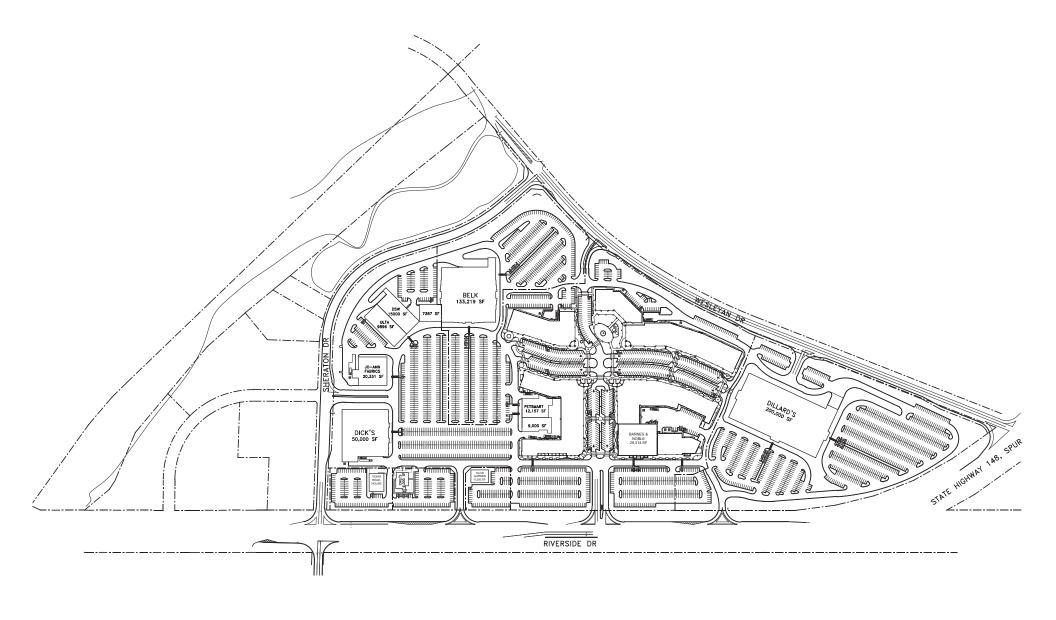

## THE CENTER

750,000-square-foot, 67-acre open-air shopping center which includes a lifestyle and power center component

### ANCHOR TENANTS

Dillard's, Belk, Barnes & Noble, DSW Shoe Warehouse, Dick's Sporting Goods, Jo Ann Fabrics & Craft, Petsmart and ULTA