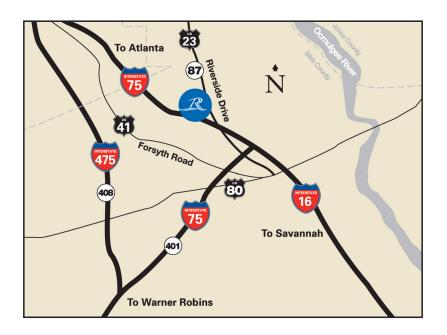

#### LOCATION

Located at the intersection of I-75 and Riverside Drive; accessible to three (3) interstate highways: I-75, I-475 and I-16.

| <ul> <li>Atlanta, Georgia</li> </ul>      | 75 miles  |
|-------------------------------------------|-----------|
| <ul> <li>Columbus, Georgia</li> </ul>     | 102 miles |
| <ul> <li>Augusta, Georgia</li> </ul>      | 133 miles |
| <ul> <li>Jacksonville, Florida</li> </ul> | 271 miles |