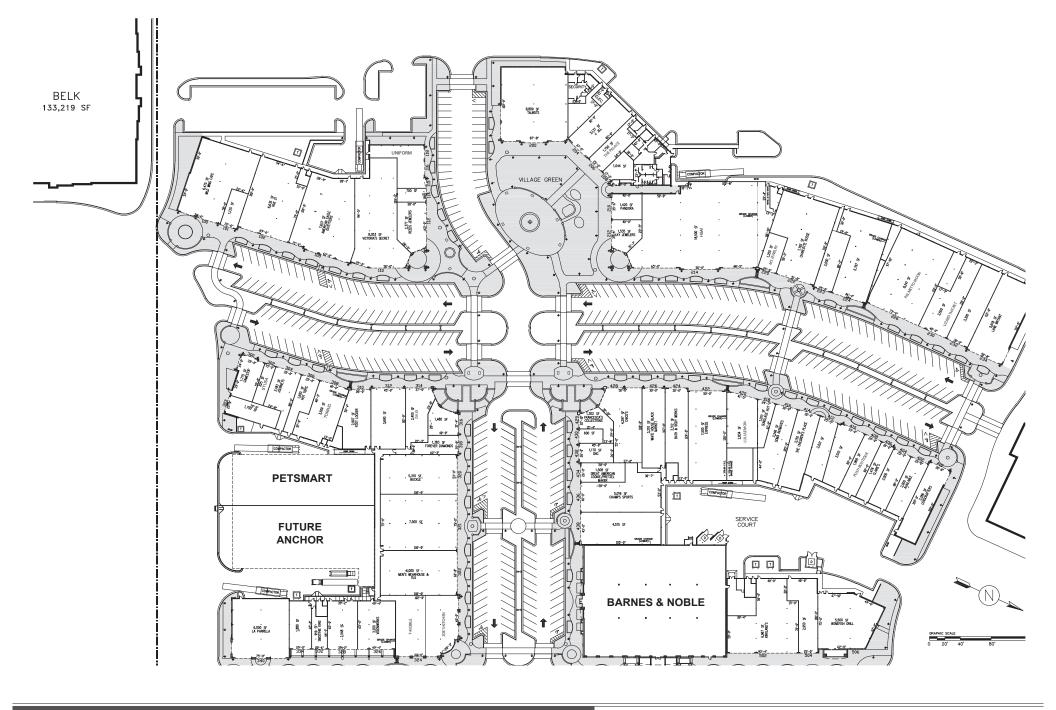

## THE CENTER

750,000-square-foot, 67-acre open-air shopping center which includes a lifestyle and power center component

### ANCHOR TENANTS

Dillard's, Belk, Barnes & Noble, DSW Shoe Warehouse, Dick's Sporting Goods, Jo Ann Fabrics & Craft, Petsmart and ULTA

#### FEATURED TENANTS

American Eagle, Bonefish Grill, Buckle, Bath & Body Works, Chico's, The Children's Place, Chili's, Express, Francesca's Collection, H&M, J.Jill, Lizard Thicket, LaParrilla, Lane Bryant, Men's Wearhouse, Olive Garden, Palmetto Moon, Pandora, Soma Intimates, Talbots, Texas Roadhouse, Victoria's Secret, White House | Black Market, Wild Wing Cafe and Zoe's Kitchen