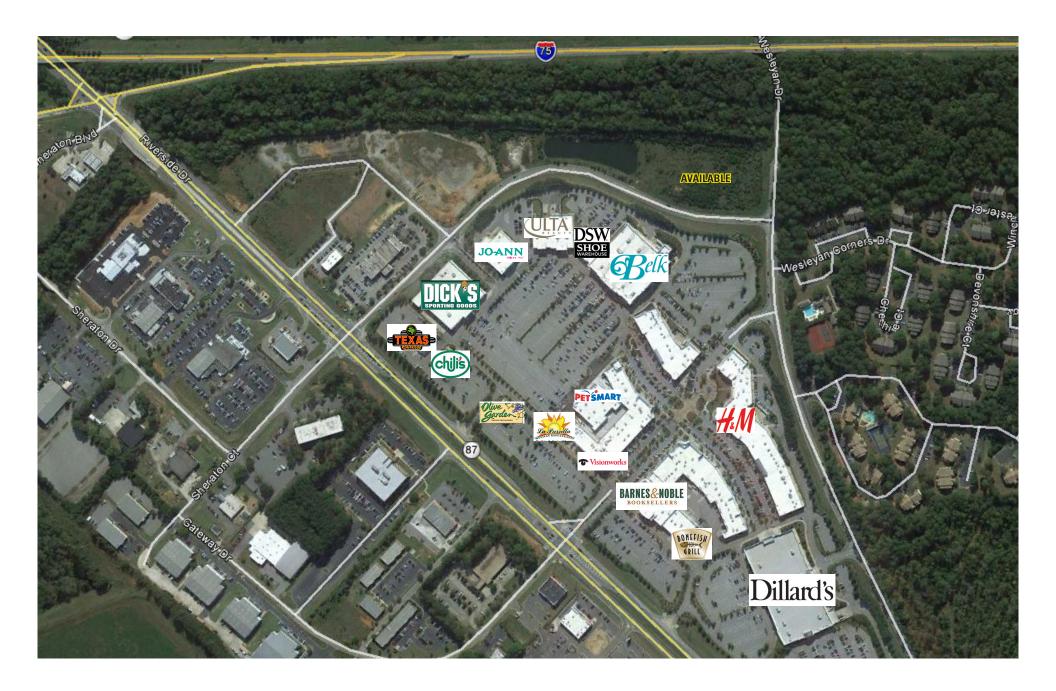

## THE CENTER

750,000-square-foot, 67-acre open-air shopping center which includes a lifestyle and power center component

### ANCHOR TENANTS

Dillard's, Belk, Barnes & Noble, DSW Shoe Warehouse, Dick's Sporting Goods, Jo Ann Fabrics & Craft, Petsmart and ULTA

#### FEATURED TENANTS

American Eagle, Bonefish Grill, Buckle, Bath & Body Works, Chico's, The Children's Place, Chili's, Express, Francesca's Collection, H&M, J.Jill, Lizard Thicket, LaParrilla, Lane Bryant, Men's Wearhouse, Olive Garden, Palmetto Moon, Pandora, Soma Intimates, Talbots, Texas Roadhouse, Victoria's Secret, White House | Black Market, Wild Wing Cafe and Zoe's Kitchen