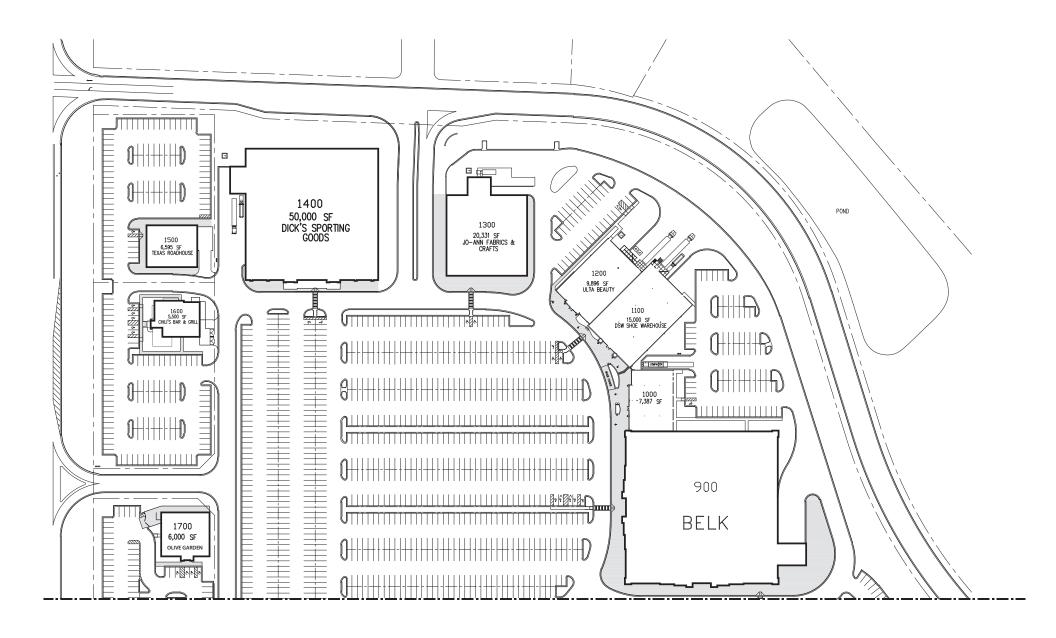

## THE CENTER

750,000-square-foot, 67-acre open-air shopping center which includes a lifestyle and power center component

### ANCHOR TENANTS

Dillard's, Belk, Barnes & Noble, DSW Shoe Warehouse, Dick's Sporting Goods, Jo Ann Fabrics & Craft, Petsmart and ULTA