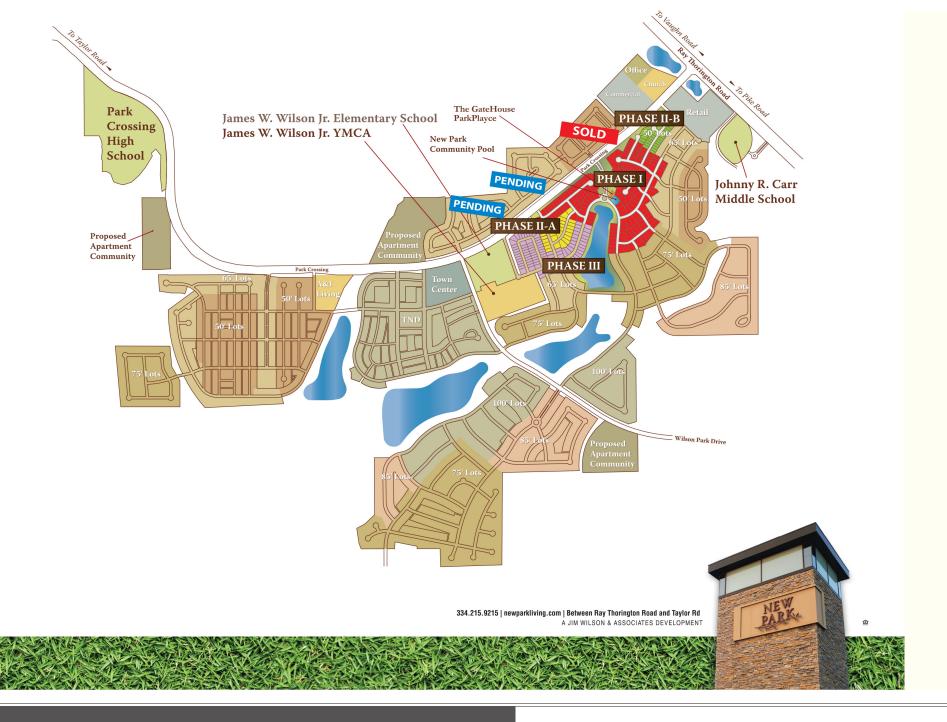

#### THE DEVELOPMENT

New Park is a master-planned community in the River Region. With gorgeous landscaping and sparkling lakes, New Park is conveniently located near numerous restaurants, attractions and shopping centers. Montgomery's newest elementary school and YMCA fitness facility are located right in the middle of the neighborhood. The state-of-the-art Park Crossing High School in Montgomery is within 1 mile.