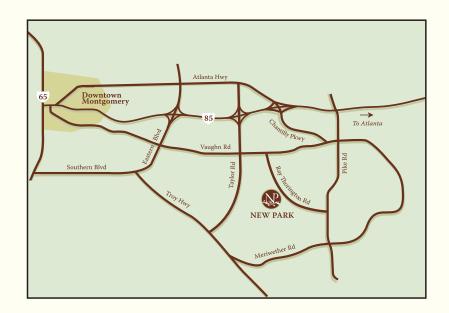

### LOCATION

Located in central Alabama in East Montgomery's newest neighborhoods - New Park on Ray Thorington Road, just off Vaughn Road and Interstate 85

| <ul> <li>Birmingham, Alabama</li> </ul> | 92 miles  |
|-----------------------------------------|-----------|
| <ul> <li>Mobile, Alabama</li> </ul>     | 155 miles |
| <ul> <li>Atlanta, Georgia</li> </ul>    | 164 miles |