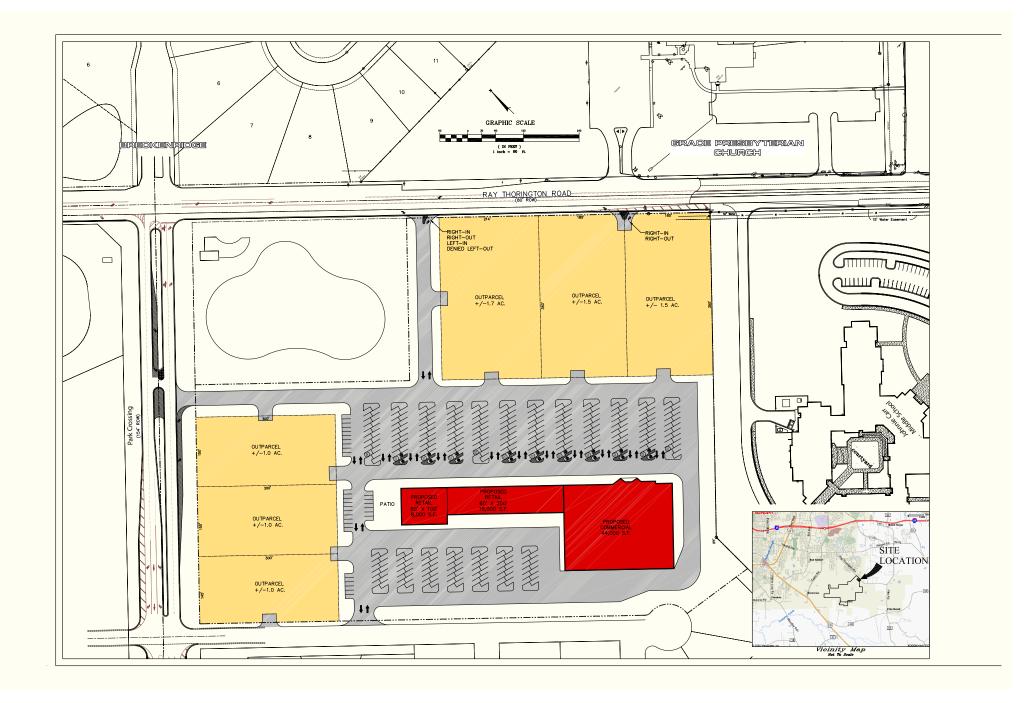

### THE CENTER

52,000-square-foot neighborhood center located in New Park offering a grocery store, shop space and outparcels