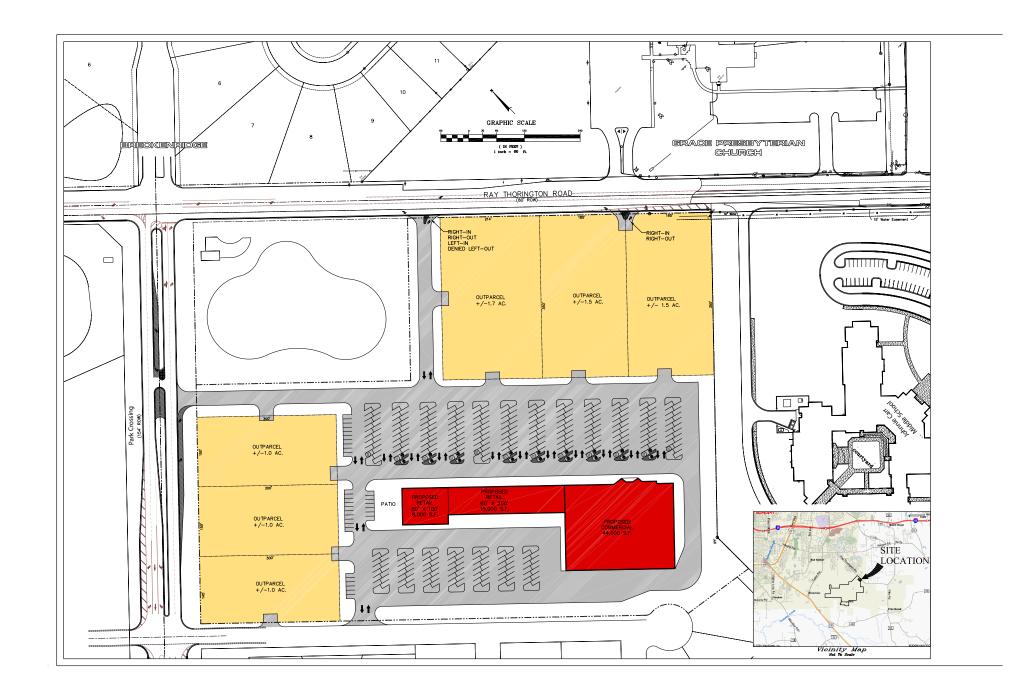

#### THE CENTER

52,000-square-foot neighborhood center located in New Park offering a grocery store, shop space and outparcels

# NEW PARK DEVELOPMENT SITE PLAN