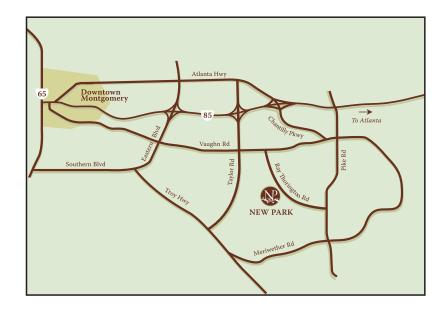

#### LOCATION

Located in central Alabama in East Montgomery's newest neighborhoods - New Park on Ray Thorington Road, just off Vaughn Road and Interstate 85

| <ul> <li>Birmingham, Alabama</li> </ul> | 92 miles  |
|-----------------------------------------|-----------|
| <ul> <li>Mobile, Alabama</li> </ul>     | 155 miles |
| <ul> <li>Atlanta, Georgia</li> </ul>    | 164 miles |