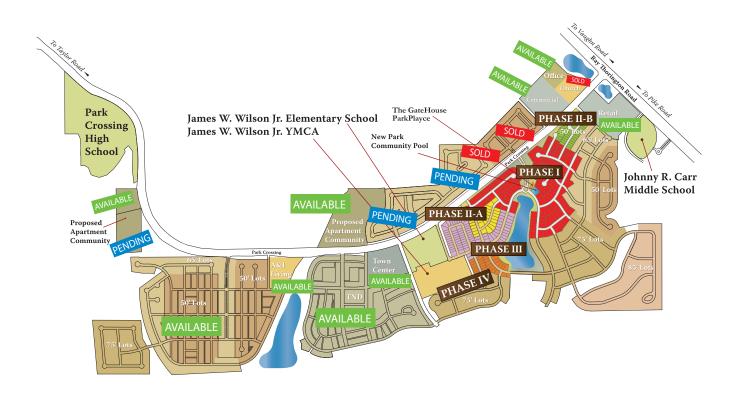

# NEW PARK DEVELOPMENT SITE PLAN

#### THE DEVELOPMENT

New Park is a master-planned community in the River Region. With gorgeous landscaping and sparkling lakes, New Park is conveniently located near numerous restaurants, attractions and shopping centers. Montgomery's newest elementary school and YMCA fitness facility are located right in the middle of the neighborhood. The state-of-the-art Park Crossing High School in Montgomery is within 1 mile.