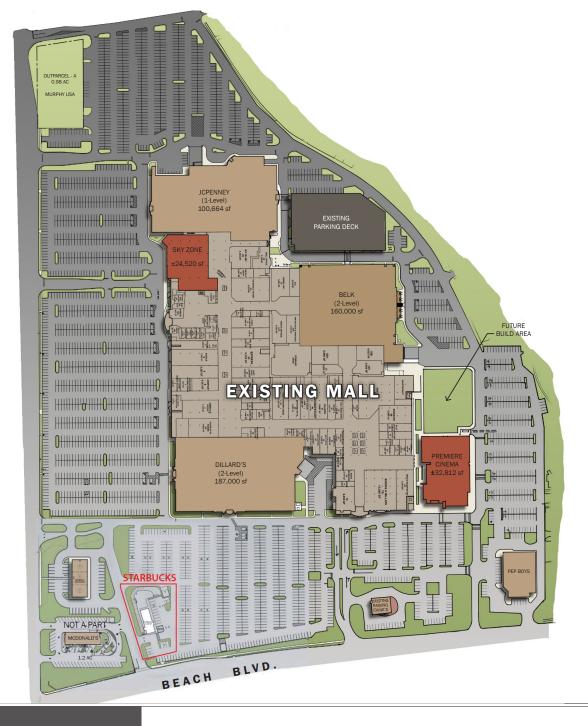

#### THE CENTER

867,000-square-foot, regional enclosed shopping center featuring specialty stores, restaurants, entertainment and outparcels

### ANCHOR TENANTS

Belk, Dillard's, JCPenney, Premiere Cinemas and Books-A-Million