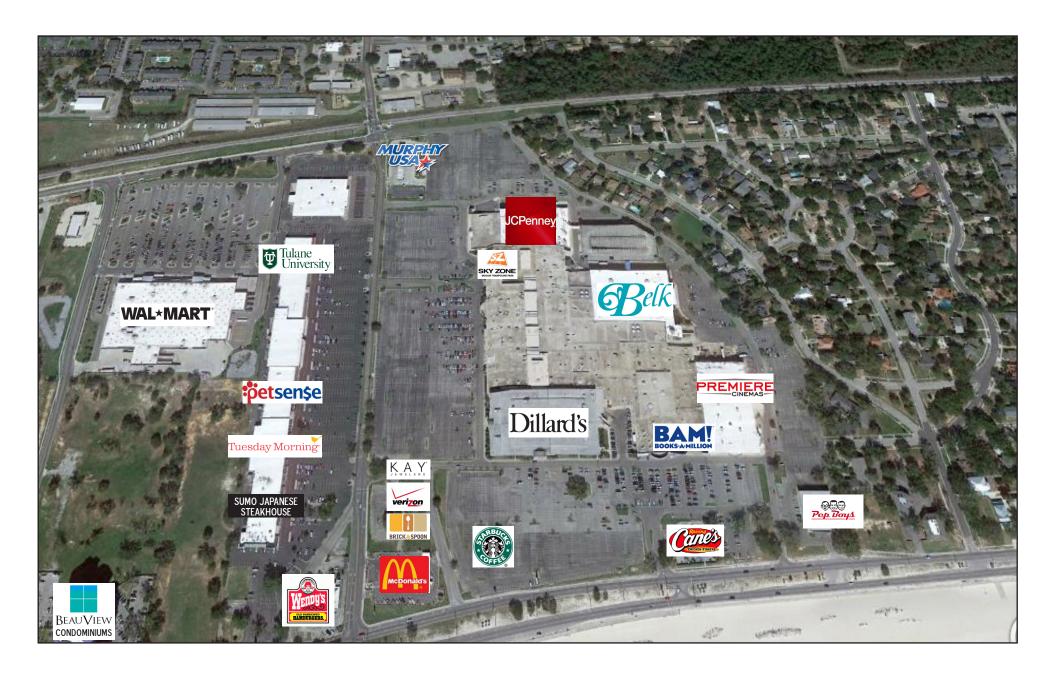

#### THE CENTER

867,000-square-foot, regional enclosed shopping center featuring specialty stores, restaurants, entertainment and outparcels

### ANCHOR TENANTS

Belk, Dillard's, JCPenney, Premiere Cinemas and Books-A-Million

### FEATURED TENANTS

American Eagle, Bath & Body Works, Buckle, Champs Sports, Chick-fil-A, The Children's Place, Encore Shoes, Foot Locker, Francesca's Collection, Journeys, Kay Jewelers, Men's Wearhouse, Reeds Jewelers, Sky Zone Trampoline Park, Spencer Gifts, Victoria's Secret and Zales