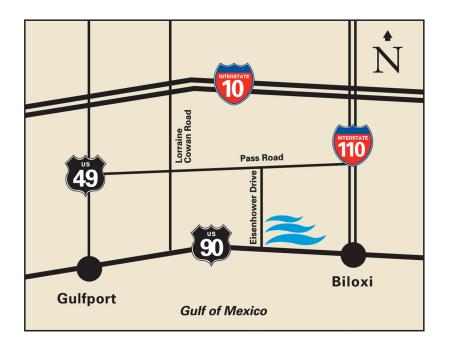

#### LOCATION

Located on the Mississippi Gulf Coast between Gulfport and Biloxi on Highway 90, the only unimpeded thoroughfare that runs east to west south of Interstate 10

| <ul> <li>Mobile, Alabama</li> </ul>        | 62 miles  |
|--------------------------------------------|-----------|
| <ul> <li>New Orleans, Louisiana</li> </ul> | 91 miles  |
| <ul><li>Jackson, Mississippi</li></ul>     | 173 miles |