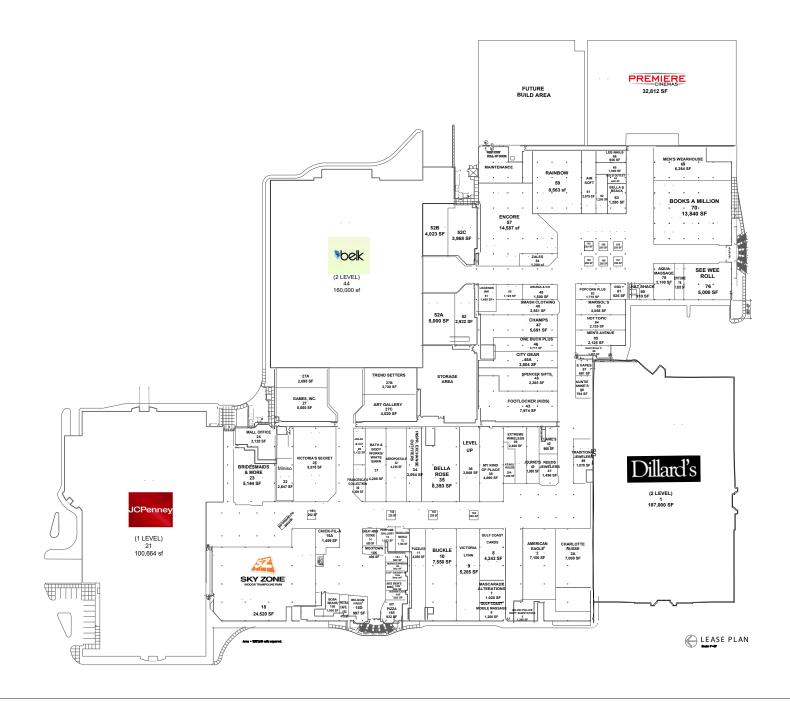

### ANCHOR TENANTS

Belk, Dillard's, JCPenney, Premiere Cinemas and Books-A-Million

### FEATURED TENANTS

American Eagle, Bath & Body Works, Buckle, Champs Sports, Chick-fil-A, The Children's Place, Encore Shoes, Foot Locker, Francesca's Collection, Journeys, Kay Jewelers, Men's Wearhouse, Reeds Jewelers, Sky Zone Trampoline Park, Spencer Gifts, Victoria's Secret and Zales