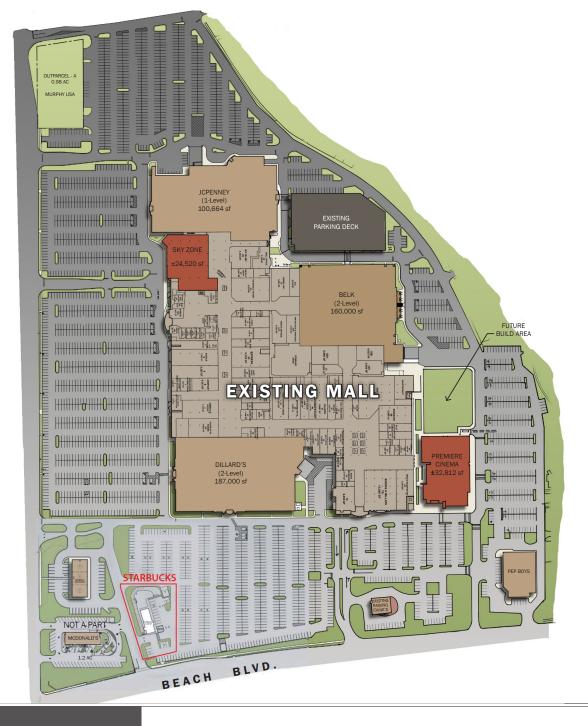

#### THE CENTER

867,000-square-foot, regional enclosed shopping center featuring specialty stores, restaurants, entertainment and outparcels

#### ANCHOR TENANTS

Belk, Dillard's, JCPenney, Premiere Cinemas and Books-A-Million