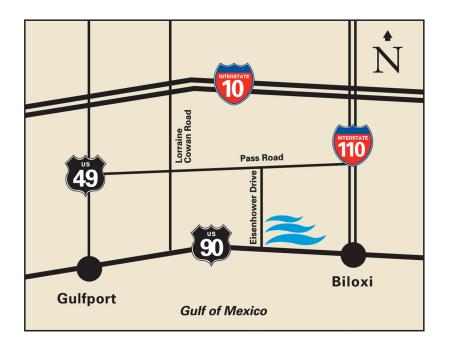

#### LOCATION

Located on the Mississippi Gulf Coast between Gulfport and Biloxi on Highway 90, the only unimpeded thoroughfare that runs east to west south of Interstate 10

| <ul> <li>Mobile, Alabama</li> </ul>        | 62 miles  |
|--------------------------------------------|-----------|
| <ul> <li>New Orleans, Louisiana</li> </ul> | 91 miles  |
| <ul> <li>Jackson, Mississippi</li> </ul>   | 173 miles |