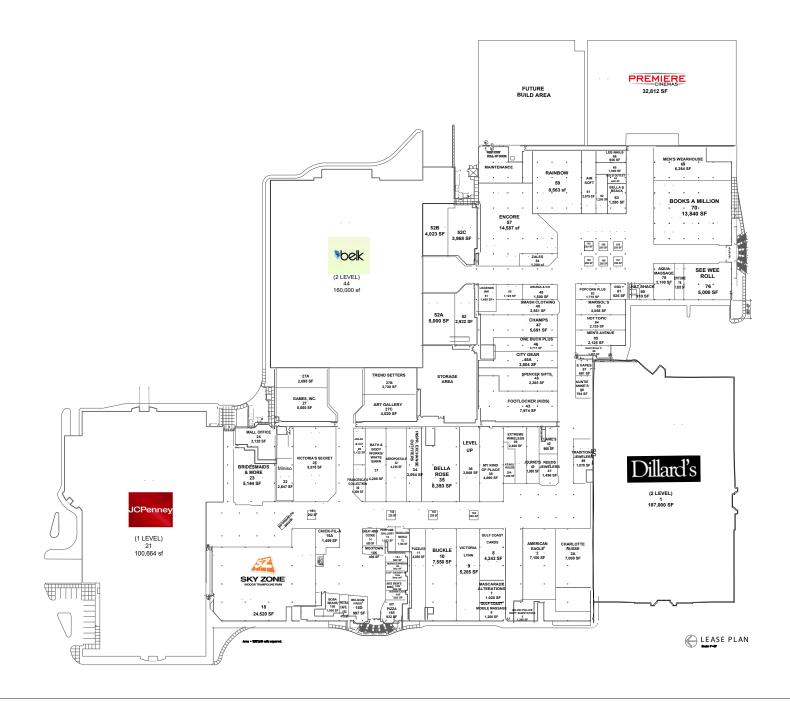

#### ANCHOR TENANTS

Belk, Dillard's, JCPenney, Premiere Cinemas and Books-A-Million

### FEATURED TENANTS

American Eagle, Bath & Body Works, Buckle, Champs Sports, Chick-fil-A, The Children's Place, Encore Shoes, Foot Locker, Francesca's Collection, Journeys, Kay Jewelers, Men's Wearhouse, Reeds Jewelers, Sky Zone Trampoline Park, Spencer Gifts, Victoria's Secret and Zales