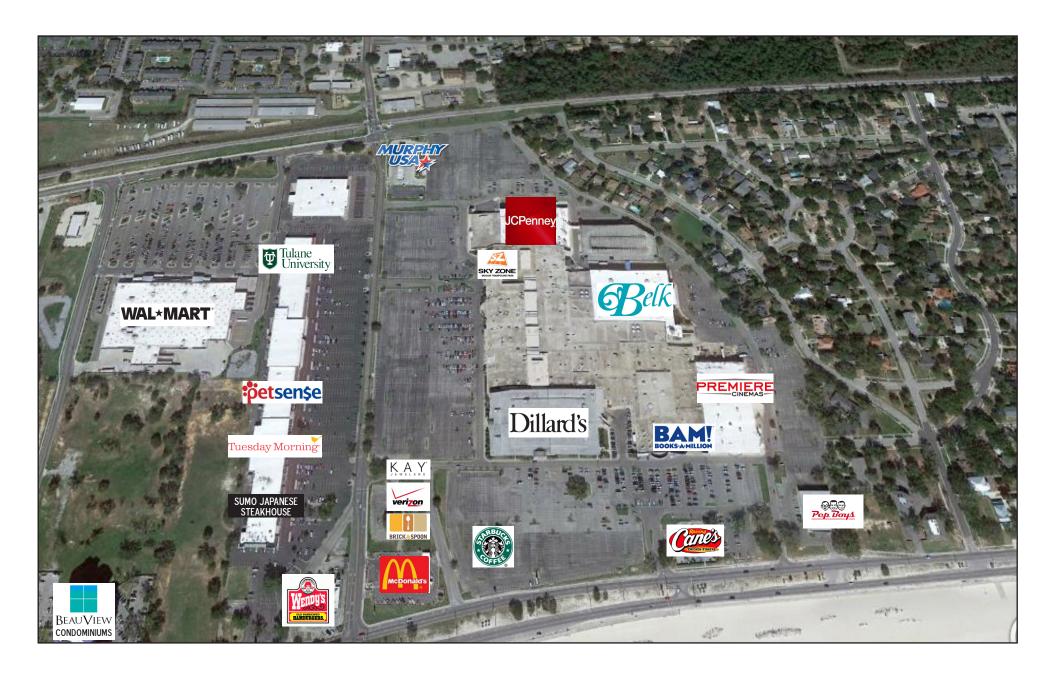

#### THE CENTER

867,000-square-foot, regional enclosed shopping center featuring specialty stores, restaurants, entertainment and outparcels

#### ANCHOR TENANTS

Belk, Dillard's, JCPenney, Premiere Cinemas and Books-A-Million

### FEATURED TENANTS

American Eagle, Bath & Body Works, Buckle, Champs Sports, Chick-fil-A, The Children's Place, Encore Shoes, Foot Locker, Francesca's Collection, Journeys, Kay Jewelers, Men's Wearhouse, Reeds Jewelers, Sky Zone Trampoline Park, Spencer Gifts, Victoria's Secret and Zales