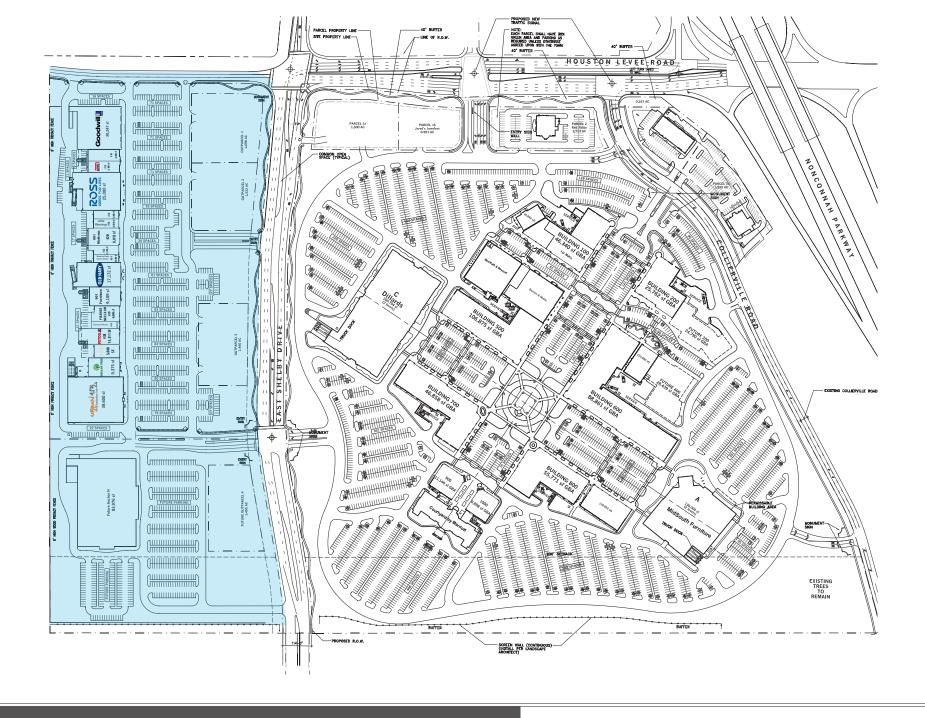

## THE CENTER

198,000-square-foot power center with major and midsize boxes, shop space and a 14-acre outparcel site.

## CONTACT INFORMATION

Woody Rush
Senior Vice President of Leasing
334.260.2524
w.rush@jwacompanies.com

CARRIAGE CROSSING MARKETPLACE AERIAL / RETAILERS

CARRIAGE CROSSING MARKETPLACE SITE PLAN

CARRIAGE CROSSING MARKETPLACE
LEASING PLAN