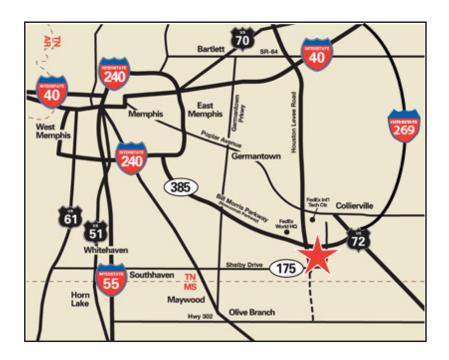

### MARKET INFORMATION

- Collierville is located in the southeast growth corridor of Memphis, one of the most thriving metro areas in the South, and is home to FedEx corporate headquarters.
- Collierville serves as a trade center to surrounding counties and is part of the Memphis metropolitan area which has a population of over 1 million.
- The community is easily accessible from State Highways 57 and 385 and U.S. Highway 72, and is only a few minutes south of Interstate 40 via State Highway 205. Interstate 55 is 25 miles to the west via State Highway 57 or U.S. 72.
- The center is located in the affluent Memphis suburb of Collierville/Germantown, Tennessee.
- The area offers professional sports, symphony, opera, great museums, a world-class zoo, Beale Street, the Mississippi River and Elvis Presley's Graceland.
- Memphis is known as America's Aerotropolis because of the city's central location and major industries.
- St. Jude Children's Research Hospital is based in Memphis - Nobel Prize-winning institution adding 1,200 scientists.

#### LOCATION

Located at the intersection of Bill Morris (Nonconnah) Parkway and Houston Levee Road

| <ul><li>Little Rock, Arkansas</li></ul>  | 137 miles |
|------------------------------------------|-----------|
| <ul><li>Jackson, Mississippi</li></ul>   | 180 miles |
| <ul> <li>Nashville, Tennessee</li> </ul> | 200 miles |
| <ul><li>St. Louis, Missouri</li></ul>    | 300 miles |