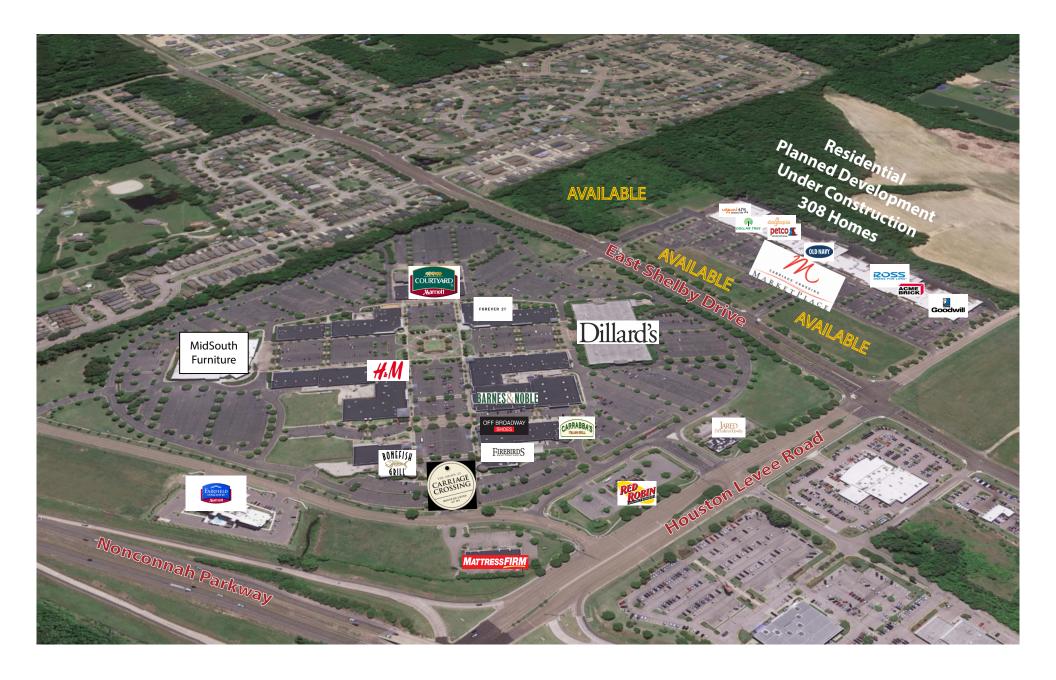

### THE DEVELOPMENT

Carriage Crossing MarketPlace is strategically positioned across from The Shops at Carriage Crossing lifestyle center development. The lifestyle center has close to 800,000 square feet of retail and hosts several national tenants and upscale restaurants such as: Bonefish Grill, Carrabba's, Chico's, Firebirds, H&M, Sephora and Buckle.

## CONTACT INFORMATION

Woody Rush
Senior Vice President of Leasing
334.260.2524
w.rush@jwacompanies.com

CARRIAGE CROSSING MARKETPLACE AERIAL / RETAILERS

CARRIAGE CROSSING MARKETPLACE SITE PLAN

CARRIAGE CROSSING MARKETPLACE
LEASING PLAN