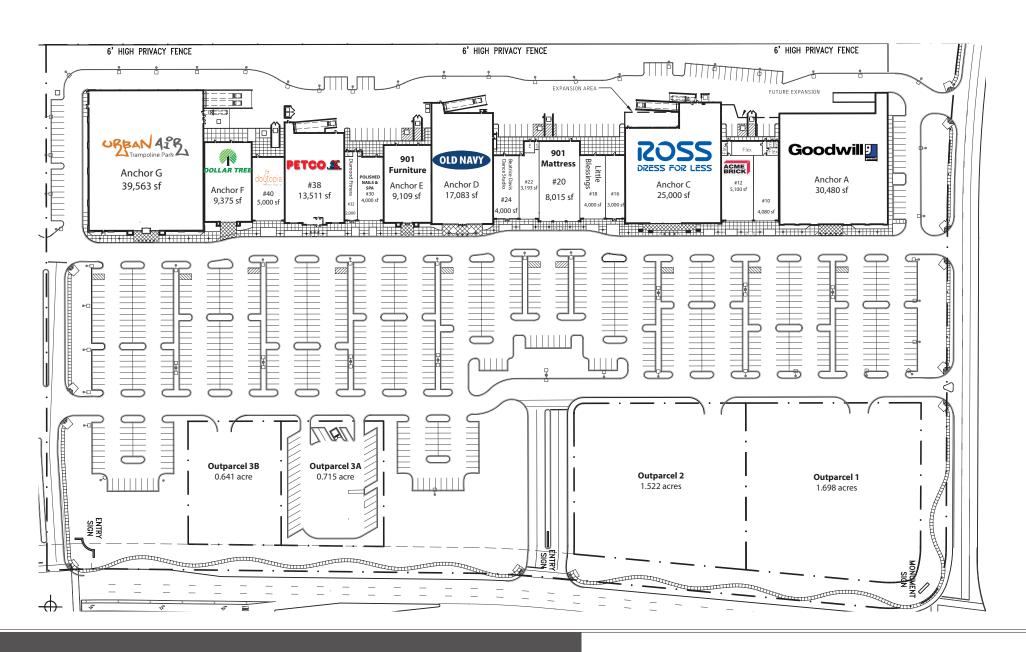

#### ANCHOR TENANTS

Dogtopia, Goodwill, Old Navy, PETCO, Ross Dress for Less, Dollar Tree, 901 Furniture, and Urban Air Trampoline Park

## CONTACT INFORMATION

Woody Rush
Senior Vice President of Leasing
334.260.2524
w.rush@jwacompanies.com

CARRIAGE CROSSING MARKETPLACE AERIAL / RETAILERS

CARRIAGE CROSSING MARKETPLACE SITE PLAN

CARRIAGE CROSSING MARKETPLACE
LEASING PLAN