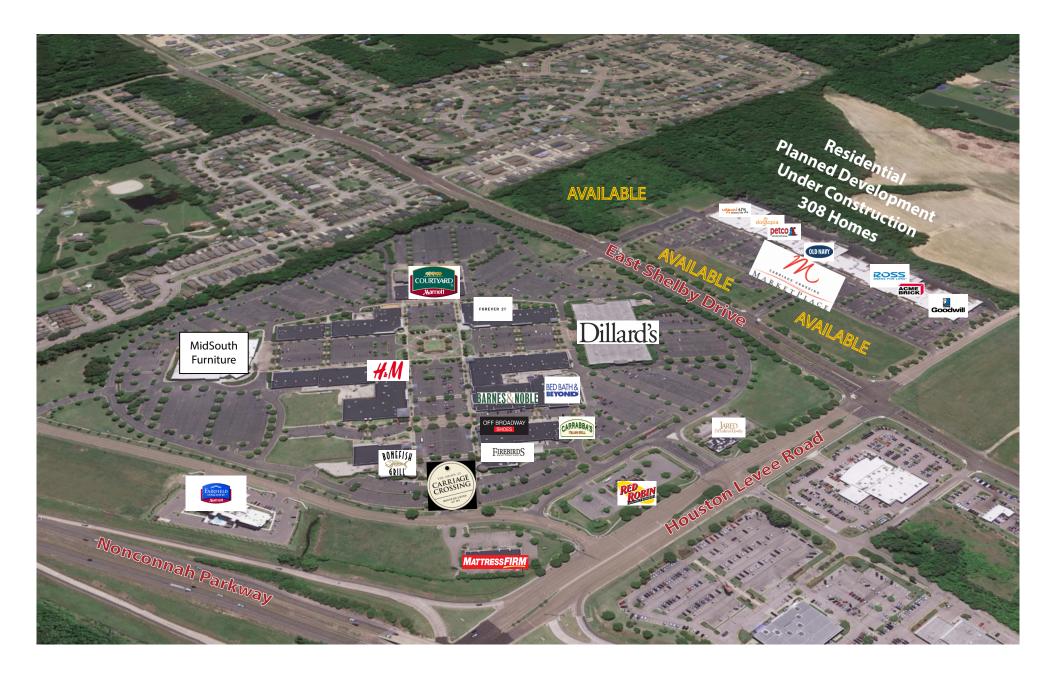

#### THE DEVELOPMENT

Carriage Crossing MarketPlace is strategically positioned across from The Shops at Carriage Crossing lifestyle center development. The lifestyle center has close to 800,000 square feet of retail and hosts several national tenants and upscale restaurants such as: Bonefish Grill, Carrabba's, Chico's, Firebirds, Forever 21, Sephora and Victoria's Secret.

### CONTACT INFORMATION

Woody Rush
Senior Vice President of Leasing
334.260.2524
w.rush@jwacompanies.com

CARRIAGE CROSSING MARKETPLACE AERIAL / RETAILERS

CARRIAGE CROSSING MARKETPLACE SITE PLAN

CARRIAGE CROSSING MARKETPLACE
LEASING PLAN