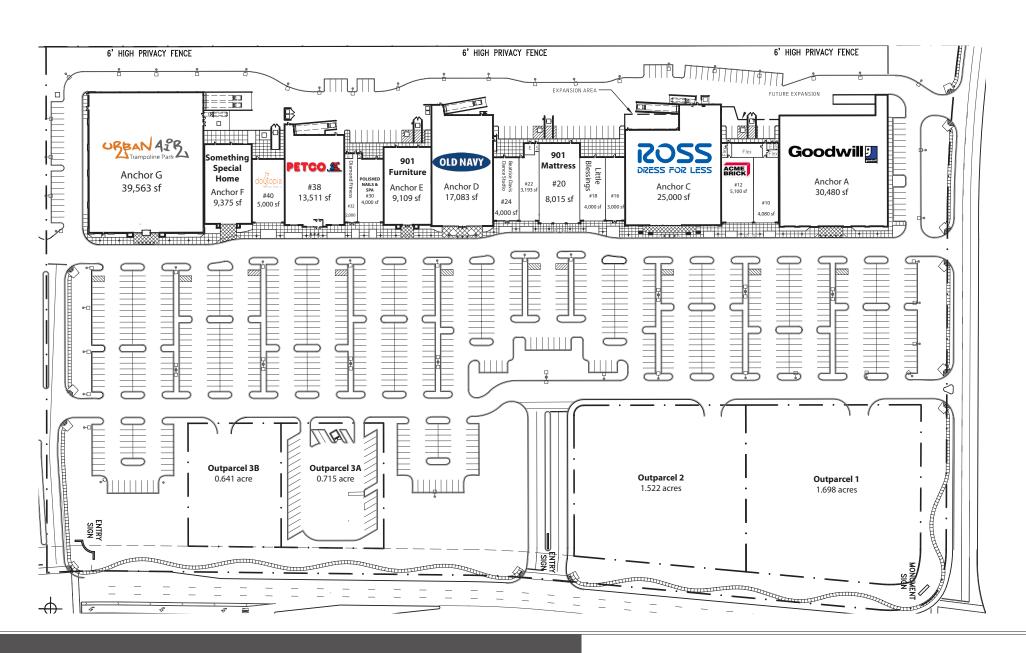

## THE CENTER

198,000-square-foot power center with major and midsize boxes, shop space and a 14-acre outparcel site.

#### ANCHOR TENANTS

Dogtopia, Goodwill, Old Navy, PETCO, Ross Dress for Less, Something Special Home, 901 Furniture, and Urban Air Trampoline Park

CARRIAGE CROSSING MARKETPLACE OVERALL OUTPARCEL SITE PLAN

CARRIAGE CROSSING MARKETPLACE OUTPARCEL SITE PLAN