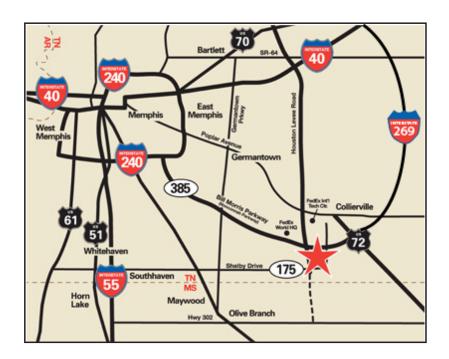

#### LOCATION

Located at the intersection of Bill Morris (Nonconnah) Parkway and Houston Levee Road

| <ul><li>Little Rock, Arkansas</li></ul>  | 137 miles |
|------------------------------------------|-----------|
| <ul><li>Jackson, Mississippi</li></ul>   | 180 miles |
| <ul> <li>Nashville, Tennessee</li> </ul> | 200 miles |
| <ul><li>St. Louis, Missouri</li></ul>    | 300 miles |

### MARKET INFORMATION

- Collierville is located in the southeast growth corridor of Memphis, one of the most thriving metro areas in the South, and is home to FedEx corporate headquarters.
- Collierville serves as a trade center to surrounding counties and is part of the Memphis metropolitan area which has a population of over 1 million.
- The community is easily accessible from State Highways 57 and 385 and U.S. Highway 72, and is only a few minutes south of Interstate 40 via State Highway 205. Interstate 55 is 25 miles to the west via State Highway 57 or U.S. 72.
- The center is located in the affluent Memphis suburb of Collierville/Germantown, Tennessee.
- The area offers professional sports, symphony, opera, great museums, a world-class zoo, Beale Street, the Mississippi River and Elvis Presley's Graceland.
- Memphis is known as America's Aerotropolis because of the city's central location and major industries.
- St. Jude Children's Research Hospital is based in Memphis - Nobel Prize-winning institution adding 1,200 scientists.