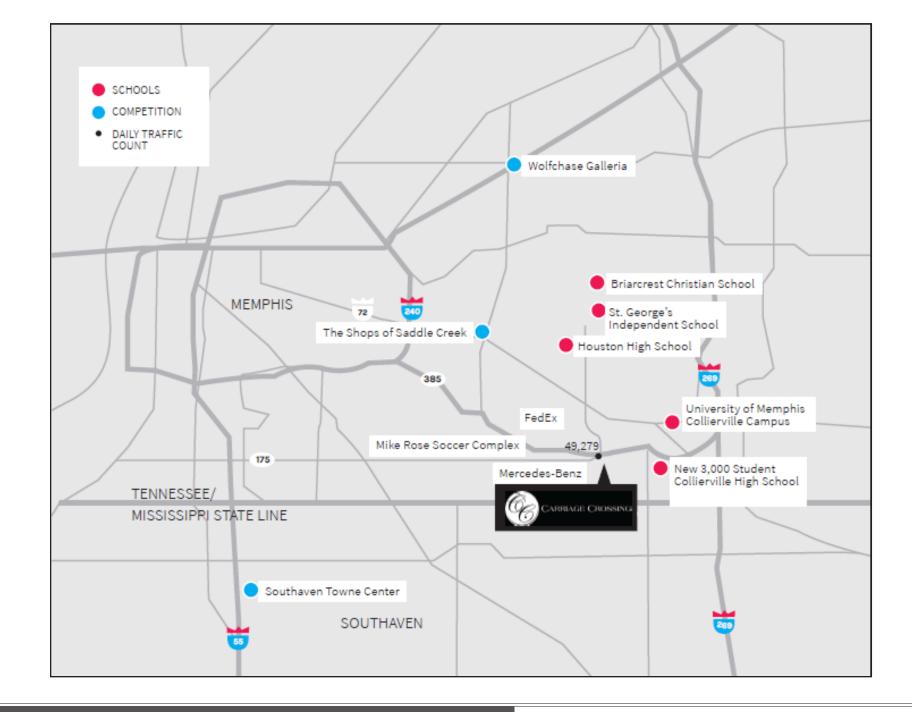

#### LOCATION

Located at the intersection of Bill Morris (Nonconnah) Parkway and Houston Levee Road

| <ul><li>Little Rock, Arkansas</li></ul>  | 137 miles |
|------------------------------------------|-----------|
| <ul><li>Jackson, Mississippi</li></ul>   | 180 miles |
| <ul> <li>Nashville, Tennessee</li> </ul> | 200 miles |
| <ul><li>St. Louis, Missouri</li></ul>    | 300 miles |

## MAJOR EMPLOYERS

- FedEx (Fortune 500 Headquarters)
- International Paper (Fortune 500 Headquarters)
- Auto Zone (Fortune 500 Headquarters)
- ServiceMaster Consumer Services (Fortune 500 Headquarters)