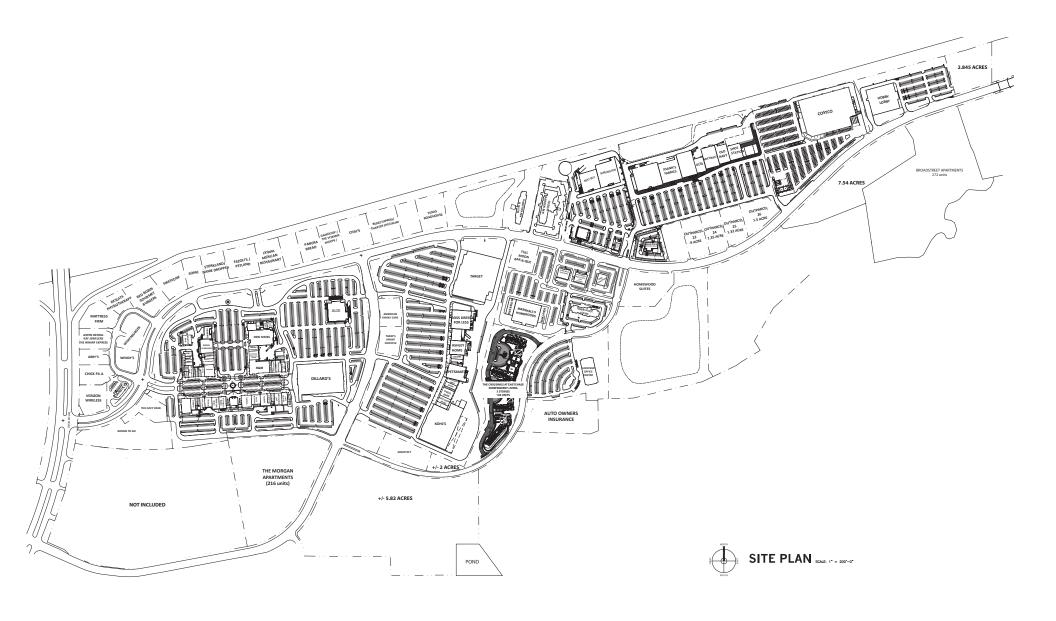

#### THE OUTPARCELS

Approximately 30 undeveloped acres of the initial 330 acre EastChase development is available for ground lease or purchase. Within EastChase are sites for retail, hospitality, residential and office, ranging in size from one acre up to  $10~\rm acres$ .

# EASTCHASE OUTPARCELS SITE PLAN