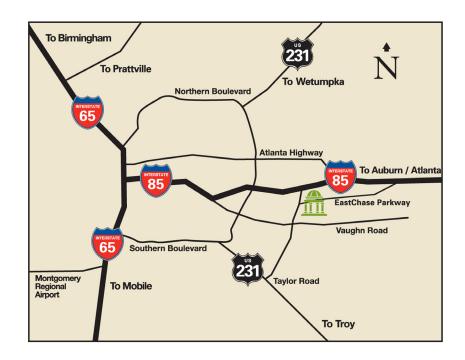

#### LOCATION

EastChase is located in the densest retail corridor and fastest growing residential areas of Montgomery, at the intersection of Interstate 85 and Taylor Road. Daily vehicle traffic on I-85 and Taylor Road exceeds 100,000 and 50,000, respectively.