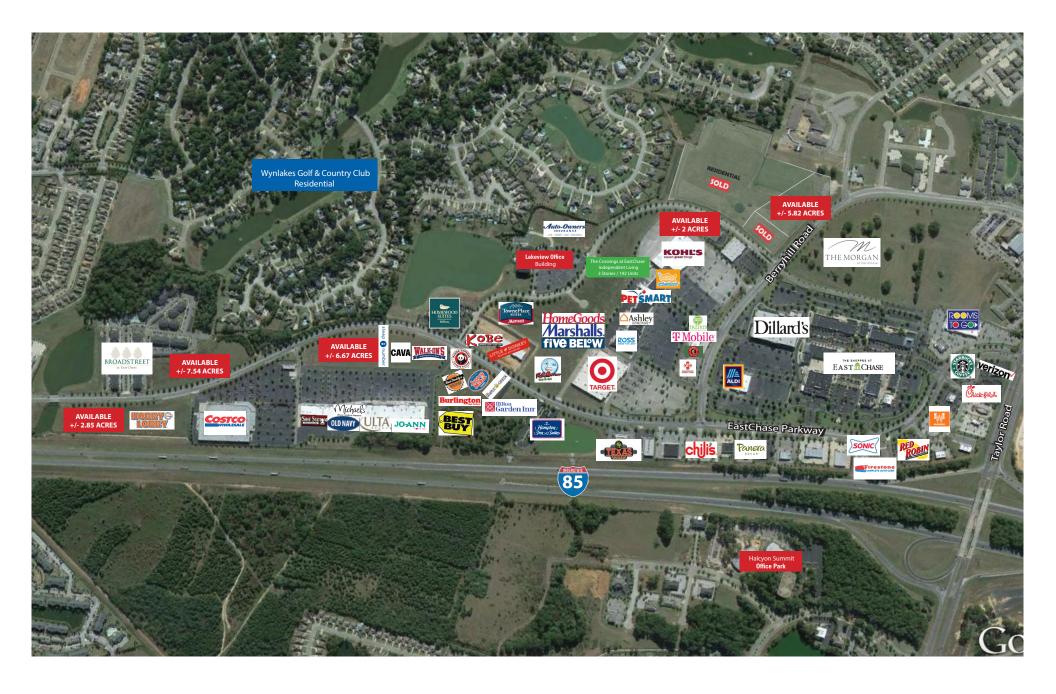

#### THE OUTPARCELS

Approximately 30 undeveloped acres of the initial 330 acre EastChase development is available for ground lease or purchase. Within EastChase are sites for retail, hospitality, residential and office, ranging in size from one acre up to  $10~\rm acres$ .

#### THE DEVELOPMENT

EastChase opened in 2002 and is a joint venture by Jim Wilson & Associates and ALFA Realty. The 330 acre mixed use site includes a two mile tree line parkway, three major shopping center venues with over 1 million square feet in total with anchor stores Dillard's, Target, Kohl's, Books-A-Million, Old Navy and Michaels, four hotels and a 100,000 square feet class A office building, Lakeview Center. As a part of EastChase the peripheral land development has been emphasized and is home to over 30 businesses and restaurants that include Chick-fil-A, Wendy's, Chipotle, Starbucks, Chili's, Texas Roadhouse Grill, Walk-On's Sports Bistreaux, Red Robin, Verizon, Marshall's, HomeGoods, Full Moon Barbeque and Hobby Lobby.

#### CONTACT INFORMATION

Woody Rush
Senior Vice President of Leasing
334.260.2524
w.rush@jwacompanies.com

EASTCHASE OUTPARCELS AERIAL / RETAILERS